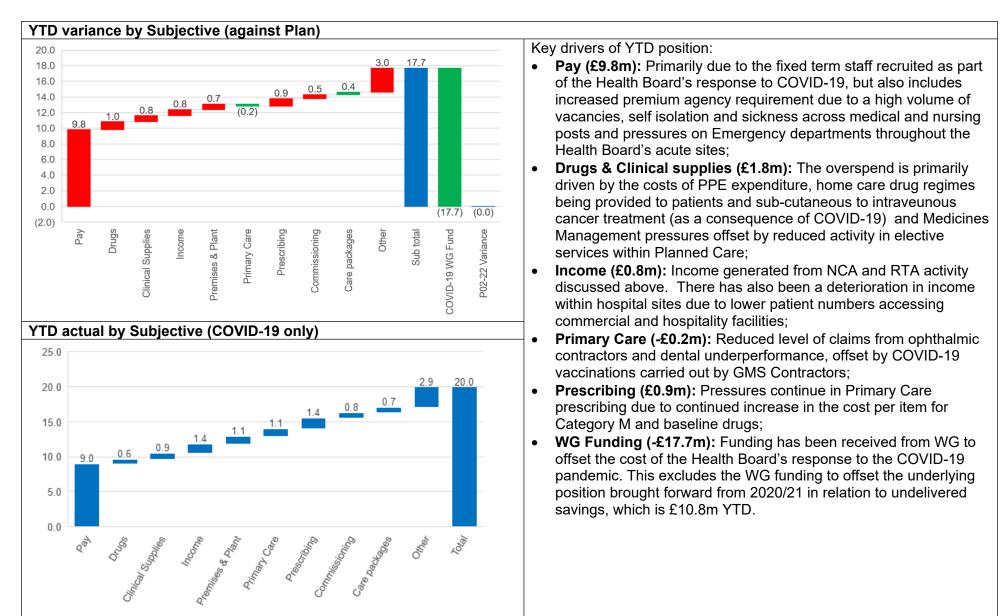

## **Key Subjective Summary**

Pay costs have increased by £0.3m in month. The main drivers for the increase pertain to the following movements from last month:

- Substantive costs (-£0.4m): Costs have reduced in-month primarily due to reductions in WTEs within Estates & Ancilliary, where fixed term staff (mainly Domestics and Porters) have left the organisation with subsequent delays in replacements and challenges in filling shifts with bank staff;
- Medical Locum (£0.4m): Costs have increased in-month due to consultant sickness, self isolation and gaps in the rota due to annual leave;
- Agency Nursing (£0.3m): Costs have increased in-month as Acute sites have required additional nurses to fill vacant shifts due to annual leave, sickness, self isolation and acute pressures in Emergency departments.