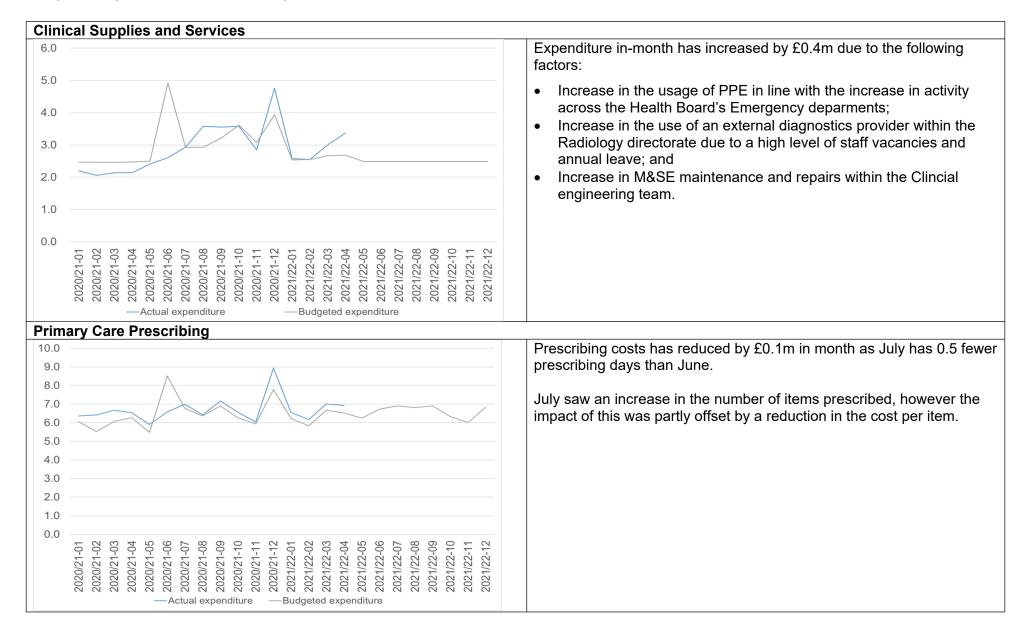

## **Key Subjective Summary**

Pay costs have increased by £0.3m in month. The main drivers for the increase pertain to the following movements from last month:

- Substantive costs (-£0.4m): Costs have reduced in-month primarily due to reductions in WTEs within Estates & Ancilliary, where fixed term staff (mainly Domestics and Porters) have left the organisation with subsequent delays in replacements and challenges in filling shifts with bank staff;
- Medical Locum (£0.4m): Costs have increased in-month due to consultant sickness, self isolation and gaps in the rota due to annual leave;
- Agency Nursing (£0.3m): Costs have increased in-month as Acute sites have required additional nurses to fill vacant shifts due to annual leave, sickness, self isolation and acute pressures in Emergency departments.