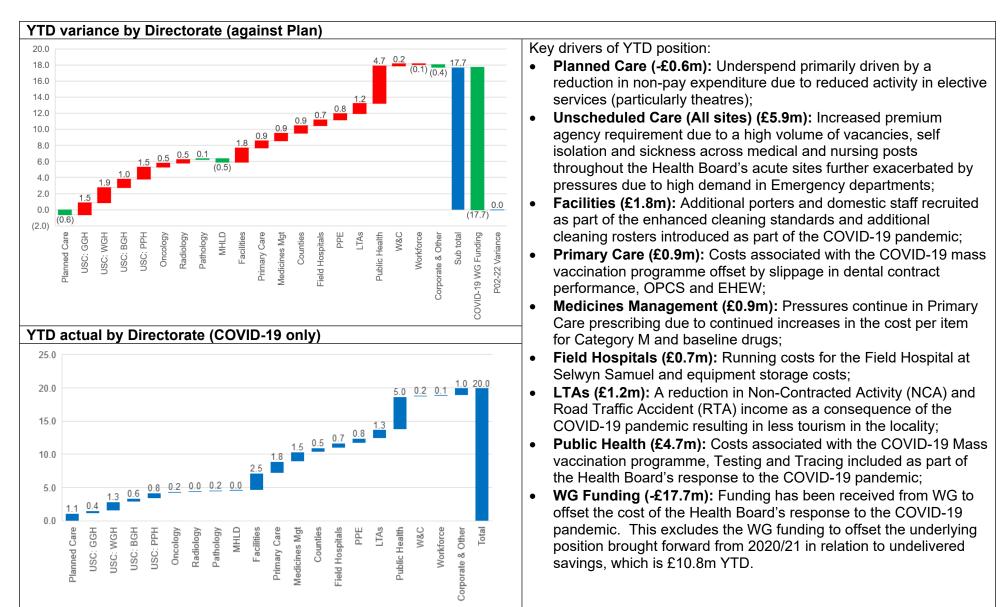

## **Key Subjective Summary**

Pay costs have increased by £0.3m in month. The main drivers for the increase pertain to the following movements from last month:

- Substantive costs (-£0.4m): Costs have reduced in-month primarily due to reductions in WTEs within Estates & Ancilliary, where fixed term staff (mainly Domestics and Porters) have left the organisation with subsequent delays in replacements and challenges in filling shifts with bank staff;
- Medical Locum (£0.4m): Costs have increased in-month due to consultant sickness, self isolation and gaps in the rota due to annual leave;
- Agency Nursing (£0.3m): Costs have increased in-month as Acute sites have required additional nurses to fill vacant shifts due to annual leave, sickness, self isolation and acute pressures in Emergency departments.