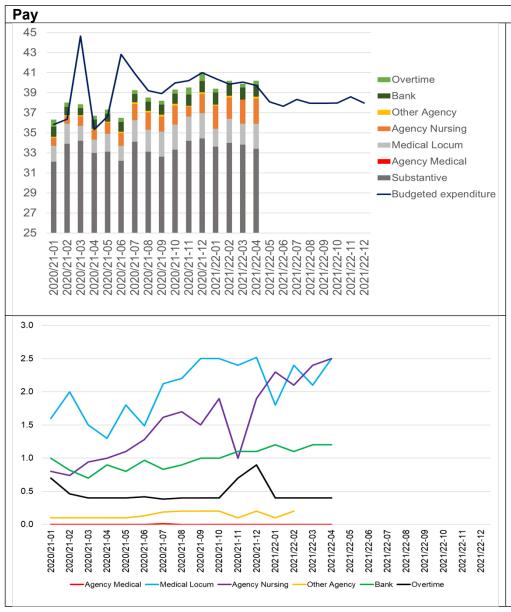

## **Key Subjective Summary**

Pay costs have increased by £0.3m in month. The main drivers for the increase pertain to the following movements from last month:

- Substantive costs (-£0.4m): Costs have reduced in-month primarily due to reductions in WTEs within Estates & Ancilliary, where fixed term staff (mainly Domestics and Porters) have left the organisation with subsequent delays in replacements and challenges in filling shifts with bank staff;
- Medical Locum (£0.4m): Costs have increased in-month due to consultant sickness, self isolation and gaps in the rota due to annual leave;
- Agency Nursing (£0.3m): Costs have increased in-month as Acute sites have required additional nurses to fill vacant shifts due to annual leave, sickness, self isolation and acute pressures in Emergency departments.