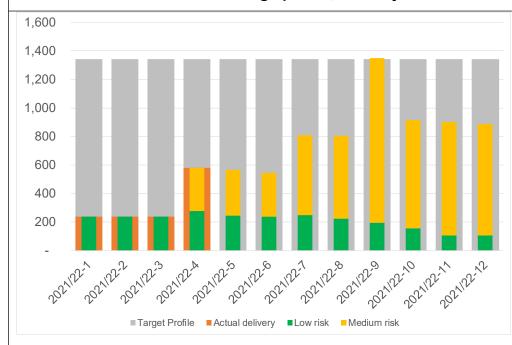

### Risk-assessed directorate savings profile, delivery and forecast

#### **Assurance**

- The in-year gap between the savings target and identified savings schemes of £8.1m is partly mitigated by cost reductions resulting from COVID-19, with a remaining gap of £5.5m for which pipeline schemes require conversion to approved schemes. The identified schemes of £8.1m (of which £4.5m are Green) are assessed as low risk of non-delivery.
- In-month delivery of £0.6m, which is in line with plan.

#### Concerns

- The unprecedented circumstances mean that operational focus is diverted to the organisation's response to COVID-19, and therefore not on the delivery or identification of the required level or of recurrent savings schemes that are not supportive of the response to the pandemic.
- Discussions are on-going for additional funding to support the non-delivery of the Health Board's brought forward savings target from FY21 on a recurrent basis, having received guidance that non-recurrent support will be provided in-year (subject to validation at this stage).

#### **Next Steps**

- To develop, by 30 September, a plan to deliver £16.1m of recurrent savings (FYE) based on opportunities for technical and allocative efficiencies across the Health Board's budgets. The savings will need to be deliverable on a pro rata basis by the end of the financial year to ensure that the underlying deficit does not further deteriorate. This will be based on the Health Board's developing opportunities framework, and developed in conjunction with budget managers across the organisation.
- The Executive Team have received a briefing on the suggested opportunities and service change requirements which would be necessary to undertake to bring the Health Board to financial balance over the medium term. These are currently being considered by the Operational Teams and Executive Colleagues in order to develop plans to address this longstanding issue. We will have further discussions with colleagues from Welsh Government and the Finance Delivery Unit as these plans develop.