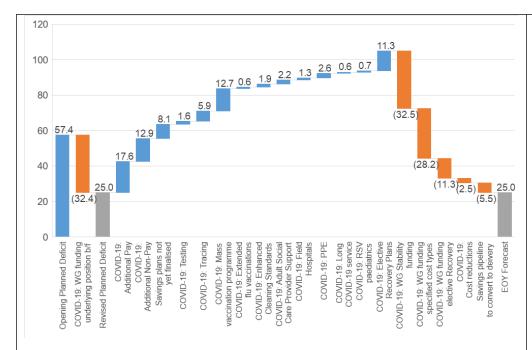

# **Executive Summary**

|            | Health Board's Financial Plan is to deliver a deficit of £25.0m, after savings of £16.1m. This is following WG guidance to anticipate £32.4m of funding to non-recurrently offset the underlying position brought forward from 2020/21                                                                                                                                                                                                                                                                                                                                                                                                       |
|------------|----------------------------------------------------------------------------------------------------------------------------------------------------------------------------------------------------------------------------------------------------------------------------------------------------------------------------------------------------------------------------------------------------------------------------------------------------------------------------------------------------------------------------------------------------------------------------------------------------------------------------------------------|
| Revenue    | <ul> <li>Following guidance from WG to recognise £32.4m of non-recurrent funding, the deficit for the year was reduced from £57.4m to £25.0m from Month 2;</li> <li>The Month 4 Health Board financial position is breakeven against a deficit plan of £2.1m, after utilising £3.9m of WG funding for COVID-19, having offset £0.1m of cost reductions recognised due to reduced operational activity levels.</li> </ul>                                                                                                                                                                                                                     |
| Projection | Following confirmation of COVID-19 stability and programme funding from WG, the Health Board is forecasting to deliver the planned deficit of £25.0m. The risk to the in-year delivery is considered to be low, recognising that the Health Board has limited risk of any significant increase in workforce expenditure given the restricted supply, however this is predicated on receiving confirmation of WG funding in line with current guidance.                                                                                                                                                                                       |
|            | • The in-year gap between the savings target and identified savings schemes of £8.1m is partly mitigated by cost reductions resulting from COVID-19, with a remaining gap of £5.5m for which pipeline schemes require conversion to approved schemes. The identified schemes of £8.1m (of which £4.5m are Green) are also currently assessed as non-recurrent. Discussions are on-going regarding the implications of this on the underlying deficit, given the significant risk of a deterioration from £57.4m in 2020/21 to £73.5m in 2021/22 if recurrent savings schemes of £16.1m are not identified in-year.                           |
| Savings    | Whilst the focus of the Health Board is on identifying and implementing recurrent schemes, the current combination of capacity and COVID-19 pressures being experienced operationally has diverted significant managerial resource, which has meant that recurrent plans are yet to be identified. However, £8.1m of non-recurrent schemes have been identified to mitigate the in-year position, albeit this creates a significant level of risk against the potential growth in underlying deficit. The identified schemes and opportunities framework continue to be focused upon to secure conversion/confirmation of recurrent schemes. |
|            | In-month delivery of £0.6m, which is in line with the plan of identified savings schemes.                                                                                                                                                                                                                                                                                                                                                                                                                                                                                                                                                    |
|            | The pipeline schemes are currently assumed to be delivered in the second half of the financial year.                                                                                                                                                                                                                                                                                                                                                                                                                                                                                                                                         |
| Next Steps | Determine revenue impact for FY22 of actions taken in response to COVID-19 and challenge the operational drivers and decisions to minimise the financial impact.                                                                                                                                                                                                                                                                                                                                                                                                                                                                             |
|            | Continually refine the analysis of the underlying deficit to provide an ongoing pipeline of opportunities for improvement for the Board.                                                                                                                                                                                                                                                                                                                                                                                                                                                                                                     |

#### **Concerns**

 Discussions are on-going on the implications of the significant risk of a deterioration in the underlying deficit from £57.4m in 2020/21 to £73.5m in 2021/22 if recurrent savings schemes of £16.1m are not identified in-year.

Hywel Dda ULHB Table A - Movement of Opening Financial Plan to Forecast Outturn Period : Jul-21

|   | • •                                                                             |         |           |           |           |
|---|---------------------------------------------------------------------------------|---------|-----------|-----------|-----------|
|   |                                                                                 | In Year | Non       |           | FYE of    |
|   |                                                                                 | Effect  | Recurring | Recurring | Recurring |
|   |                                                                                 | £'000   | £'000     | £'000     | £'000     |
|   | Underlying Position b/fwd from Previous Year - must agree to M12 MMR (Deficit - | -57,351 | 0         | -57,351   | -57,35    |
| 1 | Negative Value)                                                                 |         |           |           |           |
| 2 | Planned New Expenditure (Non Covid-19) (Negative Value)                         | -30,735 | 0         | -30,735   | -30,735   |
| 3 | Planned Expenditure For Covid-19 (Negative Value)                               | -70,560 | -70,560   | 0         | (         |
| 4 | Planned Welsh Government Funding (Non Covid-19) (Positive Value)                | 14,605  | 0         | 14,605    | 14,605    |
| 5 | Planned Welsh Government Funding for Covid-19 (Positive Value)                  | 102,911 | 102,911   | 0         | (         |
| 6 | Planned Provider Income (Positive Value)                                        | 0       | 0         | 0         | C         |
| 7 | RRL Profile - phasing only (In Year Effect / Column C must be nil)              | 0       | 0         | 0         |           |
| 8 | Planned (Finalised) Savings Plan                                                | 8,071   | 8,071     | 0         | (         |
| 9 | Planned (Finalised) Net Income Generation                                       | 0       | 0         | 0         |           |

|      |                                                                                                           | III Teal | NOII      |           | FIEOI     |
|------|-----------------------------------------------------------------------------------------------------------|----------|-----------|-----------|-----------|
|      |                                                                                                           | Effect   | Recurring | Recurring | Recurring |
|      | Indeed, in a Desition In Mond from Descriptor Very Provide the MAC MAD (Deficit                           | £'000    | £'000     | £'000     | £'000     |
| N    | Inderlying Position b/fwd from Previous Year - must agree to M12 MMR (Deficit -<br>legative Value)        | -57,351  | 0         | -57,351   | -57,351   |
|      | Planned New Expenditure (Non Covid-19) (Negative Value)                                                   | -30,735  | 0         | -30,735   | -30,735   |
|      | Planned Expenditure For Covid-19 (Negative Value)                                                         | -70,560  | -70,560   | 0         | (         |
|      | Planned Welsh Government Funding (Non Covid-19) (Positive Value)                                          | 14,605   | 0         | 14,605    | 14,605    |
|      | Planned Welsh Government Funding for Covid-19 (Positive Value)                                            | 102,911  | 102,911   | 0         | (         |
|      | Planned Provider Income (Positive Value)                                                                  | 0        | 0         | 0         | (         |
|      | RRL Profile - phasing only (In Year Effect / Column C must be nil)                                        | 0        | 0         | 0         | (         |
|      | Planned (Finalised) Savings Plan                                                                          | 8,071    | 8,071     | 0         | (         |
| P    | Planned (Finalised) Net Income Generation                                                                 | 0        | 0         | 0         | (         |
|      | Planned Profit / (Loss) on Disposal of Assets                                                             | 0        | 0         | 0         | (         |
|      | Planned Release of Uncommitted Contingencies & Reserves (Positive Value)                                  | 0        | 0         | 0         | (         |
| !    |                                                                                                           | 0        | 0         | 0         | (         |
| P    | Planning Assumptions still to be finalised at Month 1                                                     | 8,059    | 8,059     | 0         | (         |
|      | Ppening IMTP / Annual Operating Plan                                                                      | -25,000  | 48,481    | -73,481   | -73,481   |
| R    | Reversal of Planning Assumptions still to be finalised at Month 1                                         | -8,059   | -8,059    | 0         | (         |
| Α    | dditional In Year & Movement from Planned Release of Previously Committed                                 | 0        | 0         | 0         | (         |
| c    | Contingencies & Reserves (Positive Value)                                                                 |          |           |           |           |
| Α    | dditional In Year & Movement from Planned Profit / (Loss) on Disposal of Assets                           | 0        | 0         | 0         |           |
| U    | Inderachievement of Month 1 Finalised Income Generation Due to Covid-19 (Negative                         | 0        | 0         | 0         |           |
| V    | (alue)                                                                                                    |          |           |           |           |
| С    | Other Movement in Month 1 Planned & In Year Net Income Generation                                         | 0        | 0         | 0         |           |
|      | Inderachievement of Month 1 Finalised Savings Due to Covid-19 (Negative Value)                            | 0        | 0         | 0         |           |
| С    | Other Movement in Month 1 Planned Savings - (Underachievement) / Overachievement                          | 0        | 0         | 0         | (         |
| A    | dditional In Year Identified Savings - Forecast                                                           | 0        | 0         | 0         |           |
|      | ariance to Planned RRL & Other Income                                                                     | Ö        | 0         | 0         |           |
|      | dditional In Year & Movement in Planned Welsh Government Funding for Covid-19                             | 1,529    | 1,529     | 0         |           |
| (F   | Positive Value - additional)                                                                              | ·        |           |           |           |
|      | dditional In Year & Movement in Planned Welsh Government Funding (Non Covid) Positive Value - additional) | 0        | 0         | 0         | (         |
|      | dditional In Year & Movement Expenditure for Covid-19 (Positive Value -                                   | -1,529   | -1,529    | 0         | (         |
|      | dditional/Negative Value - reduction)                                                                     | .,520    | .,520     |           | ,         |
|      | n Year Expenditure Cost Reduction Due To Covid-19 (Positive Value)                                        | 2,516    | 2,516     | 0         |           |
|      | Year Slippage on Investments/Repurposing of Developmental Initiatives Due To Covid-                       | 0        | 0         | 0         |           |
|      | 9 (Positive Value)                                                                                        |          |           |           |           |
|      | n Year Accountancy Gains (Positive Value)                                                                 | 0        | 0         | 0         |           |
| N    | let In Year Operational Variance to IMTP/AOP (material gross amounts to be listed                         | 0        | 0         |           |           |
|      | eparately)                                                                                                |          |           |           |           |
|      | avings pipeline                                                                                           | 5,543    | 5,543     |           |           |
|      | • • •                                                                                                     | 0        | 0,010     |           |           |
|      |                                                                                                           | 0        | 0         |           |           |
|      |                                                                                                           | 0        | 0         |           |           |
|      | <u> </u>                                                                                                  | 0        | 0         |           |           |
|      |                                                                                                           | 0        | 0         |           |           |
|      |                                                                                                           | 0        | 0         |           |           |
|      |                                                                                                           | 0        | 0         |           |           |
| 1    |                                                                                                           | 0        | 0         |           |           |
| ) IF | orecast Outturn (- Deficit / + Surplus)                                                                   | -25,000  | 48,481    | -73,481   | -73,481   |