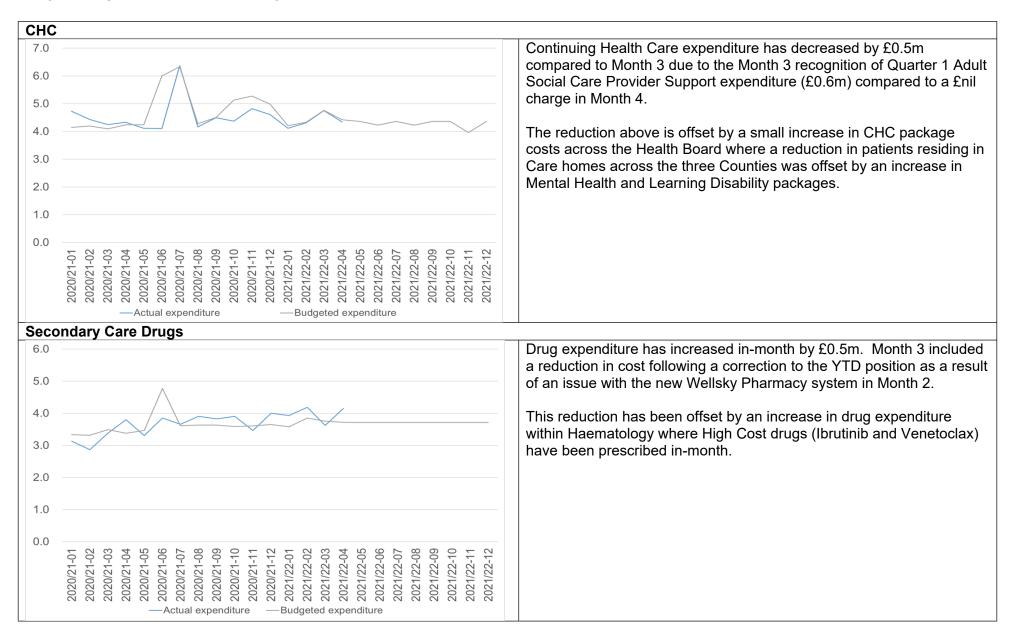

y £0.3m in month. The main drivers for the increase pertain to the following movements from last month:

- Substantive costs (-£0.4m): Costs have reduced in-month primarily due to reductions in WTEs within Estates & Ancilliary, where fixed term staff (mainly Domestics and Porters) have left the organisation with subsequent delays in replacements and challenges in filling shifts with bank staff;
- Medical Locum (£0.4m): Costs have increased in-month due to consultant sickness, self isolation and gaps in the rota due to annual leave;
- Agency Nursing (£0.3m): Costs have increased in-month as Acute sites have required additional nurses to fill vacant shifts due to annual leave, sickness, self isolation and acute pressures in Emergency departments.

Page 5 of 9

## **Key Subjective Summary**



Page 6 of 9

## **Key Subjective Summary**



Page 7 of 9

### **Financial Projection**



### **Key Assumptions**

- The direct impact of COVID-19, including programme expenditure (in respect of mass vaccination programmes, Testing, Tracing, Enhanced Cleaning Standards, PPE, Adult Social Care Provider Support, and Long COVID-19 Service, RSV Paediatrics) is modelled up to a twelvemonth scenario within the current forecast;
- All remaining COVID-19 related WG funding allocations are expected to be fully utilised in future months to offset the impact of COVID-19;
- Existing Services modelling assumes incremental reinstatement of elective services, approved Recovery Plans and Urgent Primary Care, however excludes both expenditure and any potential WG funding assumptions at present in relati