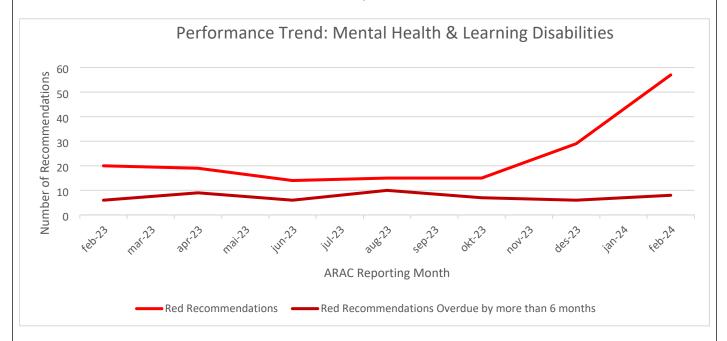

#### ИНЯІ Г

The total number of open recommendations has increased from 55 to 101 since the previous report, 57 of which are now overdue (December 2023: 29). 8 recommendations are noted as being overdue by more than 6 months (December 2023: 6).

While MHLD have not been noted in two consecutive reports to ARAC as one with a concerning trend, this is the third time MHLD has been identified as a service with a concerning variation since April 2023 (previously highlighted in April and August 2023). This is due to the increasing number of overdue (red) recommendations. The Assurance and Risk team continues to work closely with the service to obtain progress updates, and request revised completion dates, however this maybe a service area that ARAC would like to hold a deep dive with.