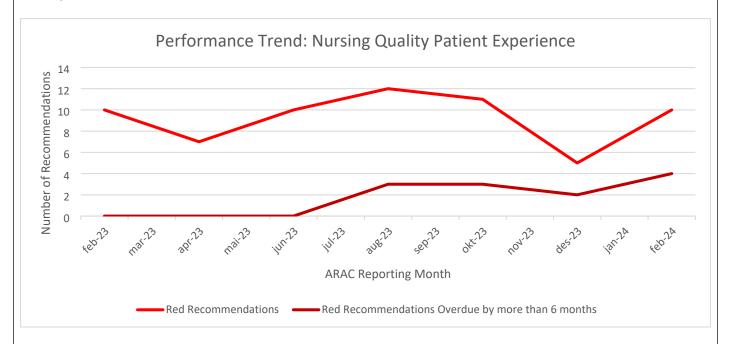

#### **NQPE**

The total number of open recommendations has increased from 11 to 17 since the previous report, due to the addition of the new WRP Concerns Assessment report with 6 recommendations. This has resulted in an increase in the number of overdue recommendations, as 5 recommendations from this report lapsed at the end of December 2023, 4 of which have no revised timescales provided (N/K).

The number of overdue recommendations has increased from 5 to 10 since the previous report, 4 of which are overdue by more than 6 months (December 2023: 4). Of the overdue recommendations, 7 have no revised timescales (N/K) (December 2023: 1).

This is the third time NQPE have been identified as a service with a concerning trend since April 2023 (previously highlighted in August and October 2023), due to the increasing number of over

(red) recommendations and the number of recommendations overdue by more than 6 months. The Assurance and Risk team continues to work closely with the service to obtain progress updates and request revised completion dates, however this maybe a service area that ARAC would like to hold a deep dive with.