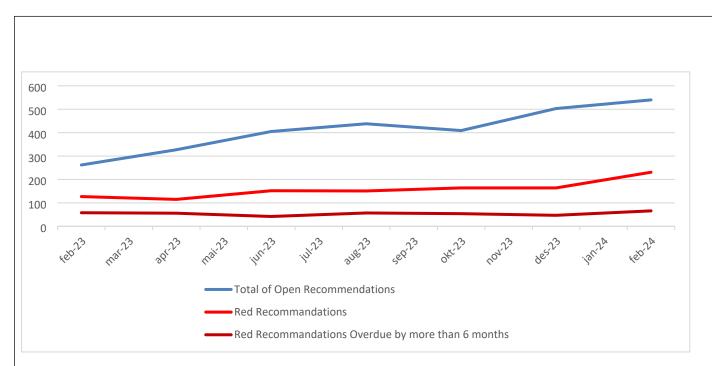

<sup>1</sup> Reports which have passed their original implementation date

There are currently **539 open recommendations** (an increase from the 503 reported in December 2023) on the audit tracker, and detailed in Appendix 1 (which includes the 42 recommendations that are considered to be outside the gift of the Health Board to currently implement, for example reliant on an external organisation). These recommendations are marked as 'External' in the RAG status column.

The graph overleaf illustrates the trend in the number of overdue (red) recommendations, as well as the number of recommendations that are overdue by more than 6 months, in relation to the total number of open recommendations over the last year.