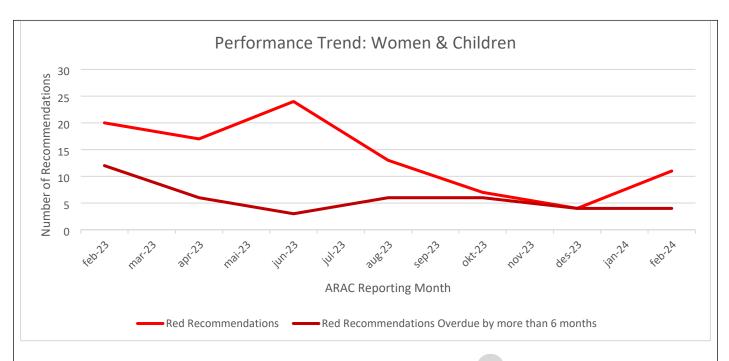

#### Women & Children

The total number of open recommendations has increased from 12 to 19 since the previous report, due to the addition of 9 recommendations as a result of a recent reconciliation exercise undertaken between the AMAT system and the Central Audit and Inspection Tracker.

The number of overdue recommendations has increased from 4 to 11, with 10 of these having timescales that do not have revised completion dates, and therefore noted as 'not known' (N/K). 3 of these N/K recommendations relate to the Congenital Heart Defect Provider peer review report. It is noted that a follow-up review has been undertaken, with findings and recommendations from this review superseding the original, and these will be reflected in the numbers presented to ARAC in April 2024. 6 of the N/K recommendations belong to the HIW report on Bronglais Hospital Maternity Unit and 1 to the Llais West Wales Maternity Services report, and do not have revised timescales for completion.

This is the second time Women & Children have been identified as a service with a concerning trend since April 2023 (previously highlighted in April 2023), due to the increasing number of over (red) recommendations. The Assurance and Risk team continues to work closely with the service to obtain progress updates, request revised completion dates and continue to monitor progress of actions updated via AMaT.