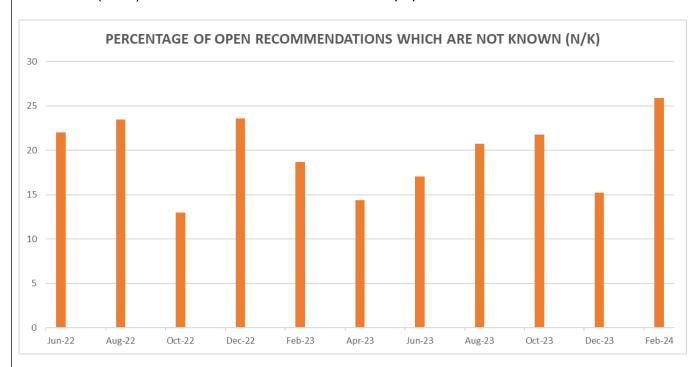

Appendix 2 details reports which have been added to the Audit tracker since December 2023.

There are 140 recommendations that do not have revised timescales (where the original date has passed and not known (N/K) is reported) (December 2023: 77). Individual recommendations are included in Appendix 3, which details the date at which recommendations became N/K, and the reason why they are N/K.

The 140 N/K recommendations are comprised of:

- 18 recommendations where original completion dates have lapsed to N/K status since the previous report;
- 95 recommendations where the revised completion dates have lapsed to N/K status and awaiting revised completion dates from the services;
- 15 recommendations noted as 'external', and
- 12 further recommendations from a variety of other reports.

Below is a chart detailing the percentage of open recommendations that that do not have revised timescales (N/Ks) from June 2022 to this Audit tracker paper.

The Assurance and Risk team continues to liaise directly with services, and review the status of reports monitored via AMaT to obtain progress updates and revised completion dates where applicable.