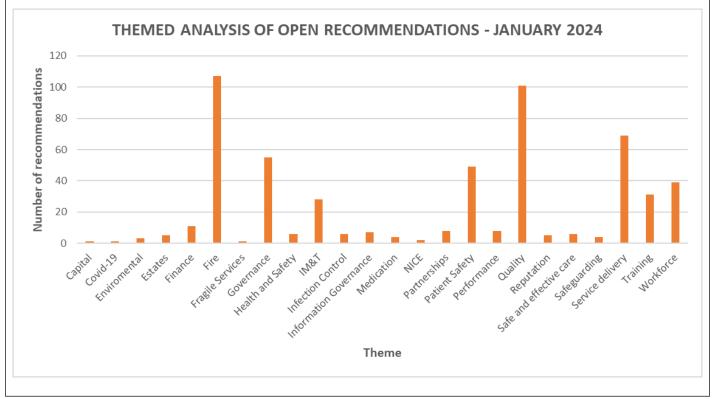

Below is a chart providing a thematic analysis for all open recommendations on the Audit Tracker as at January 2024, noting that the majority of recommendations relate to the themes of fire, quality, governance and patient safety: