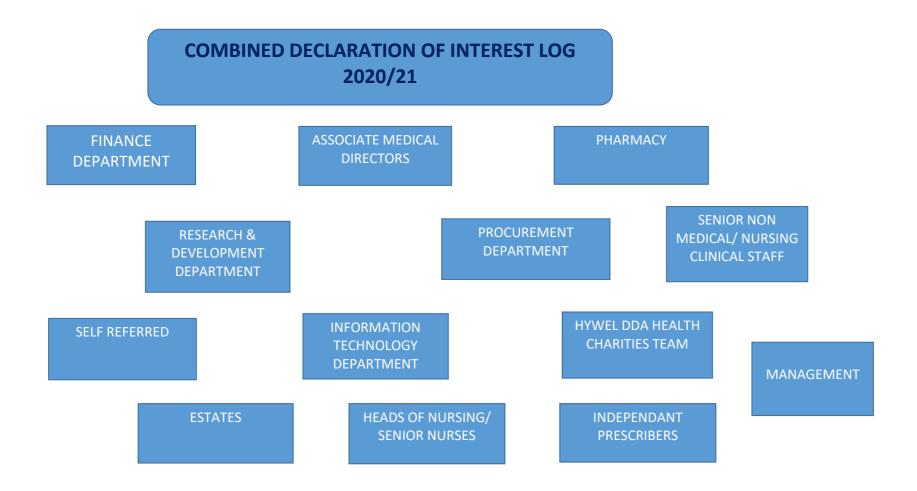

Table 1 below identifies these high risk staff groups. All positive and nil declarations have been included in the HDdUHB Staff Register of Interests attached at Appendix 2, as required by the Internal Audit review undertaken in 2020. Compliance rates against each high risk staff group are also shown below, with all remaining outstanding submissions to be followed up either individually or with their line manager:

#### Table 1

| Staff in specified 'high risk' areas | Declaration Requirement                 |
|--------------------------------------|-----------------------------------------|
| Research & Development Staff         | 100% (41 declarations submitted)        |
| Finance Staff                        | 100% (109 declarations submitted)       |
| Procurement Staff                    | 100% (18 declarations submitted)        |
| Hywel Dda Health Charities Team      | 100% (7 declarations submitted)         |
| Facilities Operational & Specialist  | 100% (66 declarations submitted)        |
| Services Staff (Estates Staff)       |                                         |
| Senior Informatics Directorate Staff | 100% (17 declarations submitted)        |
| (Information Technology              |                                         |
| Department)                          |                                         |
| Senior Medical Staff (Associate      | 100% (6 declarations submitted)         |
| Medical Directors)                   |                                         |
| County/Assistant                     | 85% (3 outstanding from a total of 20   |
| Directors/Senior/General Managers    | declarations submitted)                 |
| (Management)                         |                                         |
| Pharmacy Staff                       | 79% (30 outstanding from a total of 145 |
|                                      | declarations submitted)                 |
| Senior Nursing Staff/Clinical Nurse  | 77% (18 outstanding from a total of 76  |
| Specialists (Heads of Nursing/Senior | declarations submitted)                 |
| Nurses)                              |                                         |

| Independent Prescribers                   | 77% (10 outstanding from a total of 43 declarations submitted)                   |   |
|-------------------------------------------|----------------------------------------------------------------------------------|---|
| Senior Non-Medical/Nursing Clinical Staff | 70% (10 outstanding from a total of 33 declarations submitted)                   | - |
| Junior Medical Staff                      | Propose integral to revalidation process during 2021/22 and thereafter annually; |   |