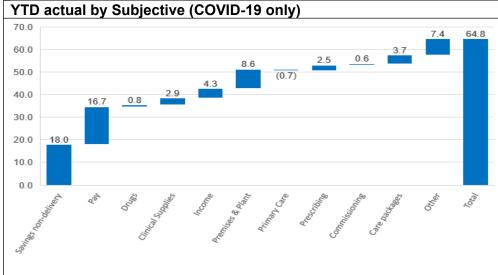

#### **Key Subjective Summary**

Pay costs have increased in month by £3.2m in month primarily as a result of pay arrears in relation to the Medical and Dental pay award for FY21. The total cost of the arrears equated to £1.2m

In month SAS payments were made in line with WG Pay circular totalling £0.2m.

Medical Locum has increased in month by £0.6m as a consequence of backfilling rotas across Acute sites to cover a number of new Medics that have been on-boarded in month and continued cover for sickness and self-isolation.

Agency Nursing has increased by £0.3m in month due to a rise in COVID-19 related activity across all Acute sites and to backfill Nursing staff currently on sick leave and self-isolation.

The significant increase in pay budget during June (£8.1m) and September (£6.3m) is due to retrospective (YTD) budgets being allocated to directorates to offset the actual pay costs directly associated to COVID-19 following confirmation of the additional WG funding in the given month.