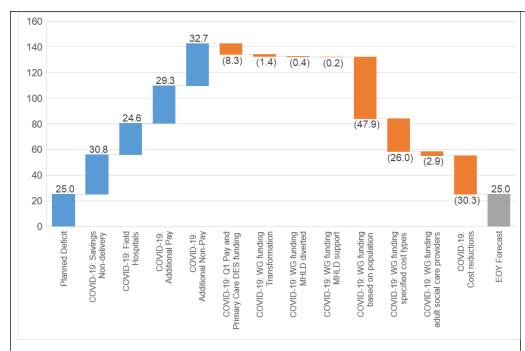

| Table | Commentary                                                                                                                                                                                                                                                                                                                                                                                                                                        |
|-------|---------------------------------------------------------------------------------------------------------------------------------------------------------------------------------------------------------------------------------------------------------------------------------------------------------------------------------------------------------------------------------------------------------------------------------------------------|
|       | The FYE of Savings yet to be identified has been set equal to the IMTP submission as at this stage it is not known whether the impact of COVID-19 will affect 2021/22.                                                                                                                                                                                                                                                                            |
|       | On line 14, the FYE is less than the in-year due to the impact of COVID-19 being more significant on the delivery of in-year recurring savings schemes than has been assumed on the FYE of recurring savings schemes. This is largely due to the assumption that the in-year delivery will fall into the later part of the financial year due to COVID-19; it is then assumed that next financial year would benefit from a full year's delivery. |
|       | Directorate projections have been adjusted to ensure that there is no double-count of the projected non-delivery of savings                                                                                                                                                                                                                                                                                                                       |
|       | The phasing of the cost pressures has been aligned with the deficit profile in Table B – please refer to Section Table B for the basis of this calculation.                                                                                                                                                                                                                                                                                       |
|       | Line 22 reports the:                                                                                                                                                                                                                                                                                                                                                                                                                              |
|       | <ul> <li>Q1 COVID-19 funding received from WG in relation to Pay, Primary Care DES and Field Hospital Set Up Costs<br/>(for Ceredigion and Pembrokeshire). As requested, the Pay funding not utilised in Month 3 of £47k has been<br/>phased into Month 4.</li> </ul>                                                                                                                                                                             |
|       | <ul> <li>Month 5 Field Hospital set up costs of £3.4m is recognised in Month 5 to match the costs accrued; these figures are provisional and potentially subject to minor refinement once invoices are received from the Local Authority. Following confirmation of the 'specific' funding streams available, the balance of future set up costs has been assumed to be funded based on the current forecast.</li> </ul>                          |
|       | <ul> <li>Contact Tracing of £4.1m is phased in line with the Month 7 TTP submission. Following confirmation of the         'specific' funding streams available in Month 6, the balance of antigen and antibody testing (£1.2m) has been         assumed to be funded based on the current forecast.</li> </ul>                                                                                                                                   |
|       | <ul> <li>Mental Health Improvement Fund for Q1 and Q2 of £0.4m is phased into Month 6.</li> </ul>                                                                                                                                                                                                                                                                                                                                                 |
|       | <ul> <li>Transformation Optimise Flow and Outcomes of £1.4m: the Health Board is working with the Regional Partnership Board to finalise plans; it is currently assumed that the phasing of expenditure will fall in the final 5 months of the year, however this is subject to refinement.</li> </ul>                                                                                                                                            |
|       | <ul> <li>We reviewed the spilt of consequential losses and rent for the Month 6 return using the following methodology,<br/>this will remain the methodology for the remainder of the financial year:</li> </ul>                                                                                                                                                                                                                                  |

| Table | Commentary                                                                                                                                                                                                                                                                                                                                                                                                                                                                                                                                                                                                                                                                                                                                                                                                                                                                                                                                                                                                                                                                                                                                                                                                                                                                                                                                                                                                                                                                                                                                                                                                                                                                                                                                                                                                                                                                                                                                                                                                                                                                                      |
|-------|-------------------------------------------------------------------------------------------------------------------------------------------------------------------------------------------------------------------------------------------------------------------------------------------------------------------------------------------------------------------------------------------------------------------------------------------------------------------------------------------------------------------------------------------------------------------------------------------------------------------------------------------------------------------------------------------------------------------------------------------------------------------------------------------------------------------------------------------------------------------------------------------------------------------------------------------------------------------------------------------------------------------------------------------------------------------------------------------------------------------------------------------------------------------------------------------------------------------------------------------------------------------------------------------------------------------------------------------------------------------------------------------------------------------------------------------------------------------------------------------------------------------------------------------------------------------------------------------------------------------------------------------------------------------------------------------------------------------------------------------------------------------------------------------------------------------------------------------------------------------------------------------------------------------------------------------------------------------------------------------------------------------------------------------------------------------------------------------------|
| Table | <ul> <li>Cost Per Square Foot = Annual Rental Income (what a property of that size would be worth as a commercial income);</li> <li>Actual Cost Per Month minus Annual Rental Income;</li> <li>Consequential Losses = residual difference between Actual Cost Per Month - Annual Rental Income</li> <li>Following confirmation of the 'specific' funding streams available, the consequential losses (£6.6m) are assumed to be funded based on the current forecast.</li> <li>Following confirmation of the 'specific' funding streams available, the all Field Hospital decommissioning costs (£4.3m) are assumed to be funded based on the current forecast.</li> <li>Following confirmation of the 'specific' funding streams available, the PPE costs of £1.9m are assumed to be funded based on the current forecast. This has increased since Month 6 due to the price increases experienced for specific PPE items in Month 6 and 7 (fully recognised from Month 7 following validation); this is anticipated to continue for some months.</li> <li>Following confirmation of the 'specific' funding streams available, Flu immunisations costs of £1.4m are assumed to be funded based on the current forecast. The associated costs are disclosed on Line 108 of Table B3 in total, but represent drugs, primary care DES and pay costs in Section A as shown in Appendix 1, section B3.</li> <li>Mental Health Support for Voluntary Sector Service Provision (£0.2m) has been recognised.</li> <li>Additional WG funding of £47.9m to mitigate the impact of COVID-19 has been recognised.</li> <li>Support for Adult Social Care Providers (£2.9m): this has now been included in Line 22, and associated costs also included in Table B3 within the CHC line. The YTD costs (£1.6m) have been phased into Month 7 as this is when the l&amp;E impact and funding has been recognised. The balance is phased into Month 9 and 12, however this is subject to refinement as it will depend on the timing of providers seeking support.</li> <li>As operational planning is</li></ul> |