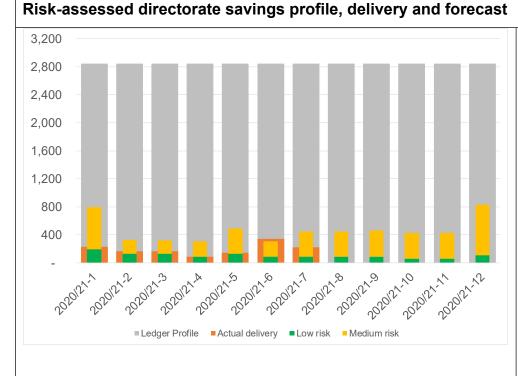

#### **Assurance**

- Green and Amber plans of £5.6m identified to Month 7, against which the forecast delivery is uncertain given the impact of the COVID-19 pandemic. At this stage, with COVID-19 demand modelling indicating that the pandemic may impact the remainder of the financial year, it is assumed that delivery will be adversely affected for the full year.
- In-month delivery of £0.2m, which is below plan, which is directly attributable to the COVID-19 pandemic.
- The Opportunities Framework is being refreshed to identify alternative ways of working in response to COVID-19 that may result in cost reductions/formal savings schemes identified.

#### Concerns

- The unprecedented circumstances mean that operational focus is diverted to the organisation's response to COVID-19, and therefore not on the delivery or identification of further savings schemes that are not supportive of the response to the pandemic. Both identified and as yet unidentified savings schemes included in the Financial Plan are therefore at risk of non-delivery.
- Discussions are on-going for additional funding to support the non-delivery of the Health Board's savings target on a recurrent basis.