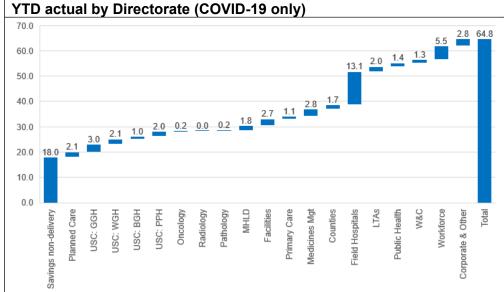

Key drivers of COVID-19 YTD position over and above what is reported above:

- LTAs (£2.0m): Loss in Non Contract Activity (NCA) income as lockdown restrictions have impacted the tourism industry which in turn has reduced visitors outside of Hywel Dda accessing services.
- Facilities (£2.7m): Additional Porters and Domestics recruited in response to the pandemic. Work and maintenance carried out to adapt sites, additional laundry costs and lost revenue.
- Unscheduled Care (All sites) (£8.1m): Increase in variable pay for Medical, Nursing and HCA staff, Medical pay enhancements, PPE expenditure and issue of home care drugs to avoid unnecessary Hospital contacts.