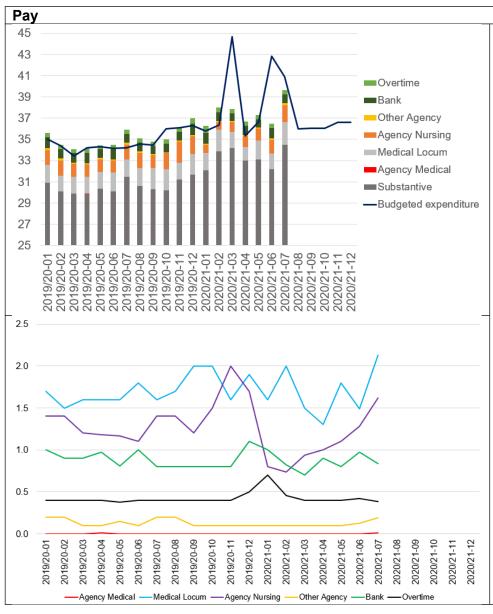

#### **Key Subjective Summary**

Pay costs have increased in month by £3.2m in month primarily as a result of pay arrears in relation to the Medical and Dental pay award for FY21. The total cost of the arrears equated to £1.2m

In month SAS payments were made in line with WG Pay circular totalling £0.2m.

Medical Locum has increased in month by £0.6m as a consequence of backfilling rotas across Acute sites to cover a number of new Medics that have been on-boarded in month and continued cover for sickness and self-isolation.

Agency Nursing has increased by £0.3m in month due to a rise in COVID-19 related activity across all Acute sites and to backfill Nursing staff currently on sick leave and self-isolation.

The significant increase in pay budget during June (£8.1m) and September (£6.3m) is due to retrospective (YTD) budgets being allocated to directorates to offset the actual pay costs directly associated to COVID-19 following confirmation of the additional WG funding in the given month.