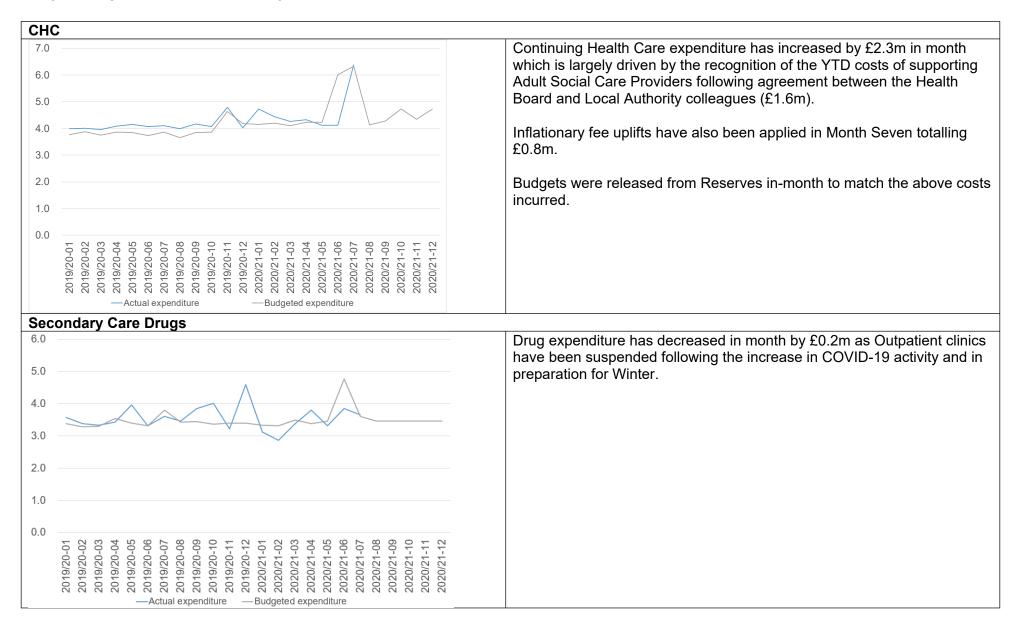

| Table               | Commentary                                                                                                                                                                                                                                                                                                                                                                                                                                                                                                                                                                                                                                                                                                                                                                                                                                                          |
|---------------------|---------------------------------------------------------------------------------------------------------------------------------------------------------------------------------------------------------------------------------------------------------------------------------------------------------------------------------------------------------------------------------------------------------------------------------------------------------------------------------------------------------------------------------------------------------------------------------------------------------------------------------------------------------------------------------------------------------------------------------------------------------------------------------------------------------------------------------------------------------------------|
|                     | There is a further risk that the forecast does not include a significant increase in 'RTT' expenditure based on current levels of capacity.                                                                                                                                                                                                                                                                                                                                                                                                                                                                                                                                                                                                                                                                                                                         |
|                     | Opportunities The focus continues to be on the development of the Opportunities Framework, which is currently undergoing a review and refresh exercise to identify and progress alternative ways of working in response to COVID-19 which may result in a reduction to costs without impacting on the quality of the service.                                                                                                                                                                                                                                                                                                                                                                                                                                                                                                                                       |
|                     | Welsh Risk Pool liability (£0.2m): The latest forecast provided by NWSSP of the Health Board's contribution towards the WRP will result in slippage on the reserve of £0.2m.                                                                                                                                                                                                                                                                                                                                                                                                                                                                                                                                                                                                                                                                                        |
|                     | • Test, Trace and Protect (£0.4m): As plans for the mass vaccination continue to develop, discussions are taking place to reduce the level of TTP provision to enable staff to focus on the vaccination campaign. Discussions are however at a preliminary stage and plans could change depending on the prevalence of COVID-19 in the locality as we enter the winter period.                                                                                                                                                                                                                                                                                                                                                                                                                                                                                      |
| Table B:<br>Monthly | The Health Board's in month result was in line with the Month Six forecast. Key drivers in month include:  • RRL (-£1.0m): re-phasing of the RRL.                                                                                                                                                                                                                                                                                                                                                                                                                                                                                                                                                                                                                                                                                                                   |
| position            | • <b>Primary Care Contractor (-£0.8m):</b> In month release of prior year accruals in relation to Dental under performance and creditors. Enhanced Service payments to GMS contractors was also lower than anticipated.                                                                                                                                                                                                                                                                                                                                                                                                                                                                                                                                                                                                                                             |
|                     | <ul> <li>Provider services – Non Pay (-£1.3m): Delays in Local Authority invoicing for ICF expenditure compared to the level forecast; meetings are on-going with Local Authority Leads to provide assurance over the end of year position. Actual costs were also lower than forecast in Facilities where a number of improvement and minor works projects to Health Board premises were delayed as a result of the increased COVID-19 activity.</li> <li>Secondary Care drugs (-£0.2m): Lower than anticipated spend on drugs in-month due to the timing of rebates.</li> <li>Healthcare: Other NHS (£1.6m): Pass through costs associated with WHSSC were recognised in month.</li> <li>Continuing Care and Funded Nursing Care (£0.2m): Costs were lower than forecast due to some delayed discharges following outbreaks in a number of care homes.</li> </ul> |
|                     | AME (£1.5m): Revised indexation rates applied in month as per WG guidance.                                                                                                                                                                                                                                                                                                                                                                                                                                                                                                                                                                                                                                                                                                                                                                                          |