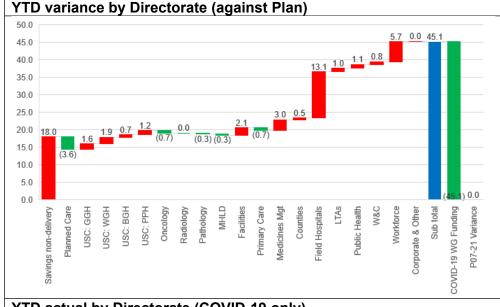

#### Revenue Summary

Key drivers of YTD position:

- Savings non-delivery (£18.0m): As a direct consequence of COVID-19, directorates have been unable to execute or identify additional savings plans as efforts are re-purposed to respond to the pandemic.
- **Planned Care (-£3.6m):** Underspend primarily driven by a reduction in non-pay due to reduced activity in elective services.
- Medicines Management (£3.0m): Pressures continue in Primary Care prescribing due to continued increases in the cost per item for Category M and baseline drugs. Costs have increased this month due to Flu immunisation campaigns commencing.
- **Field Hospitals (£13.1m):** The cost of setting up, decommissioning and operating the various Field Hospitals with the Health Board's localities in response to the COVID-19 pandemic.
- Workforce (£5.7m): Fixed term staff recruited in response to the COVID-19 pandemic who have not yet been assigned to a directorate.
- WG Funding (-£45.1m): Funding has been received from WG to offset the cost of the Health Board's response to the COVID-19 pandemic.

Key drivers of COVID-19 YTD position over and above what is reported above:

- LTAs (£2.0m): Loss in Non Contract Activity (NCA) income as lockdown restrictions have impacted the tourism industry which in turn has reduced visitors outside of Hywel Dda accessing services.
- Facilities (£2.7m): Additional Porters and Domestics recruited in response to the pandemic. Work and maintenance carried out to adapt sites, additional laundry costs and lost revenue.
- Unscheduled Care (All sites) (£8.1m): Increase in variable pay for Medical, Nursing and HCA staff, Medical pay enhancements, PPE expenditure and issue of home care drugs to avoid unnecessary Hospital contacts.