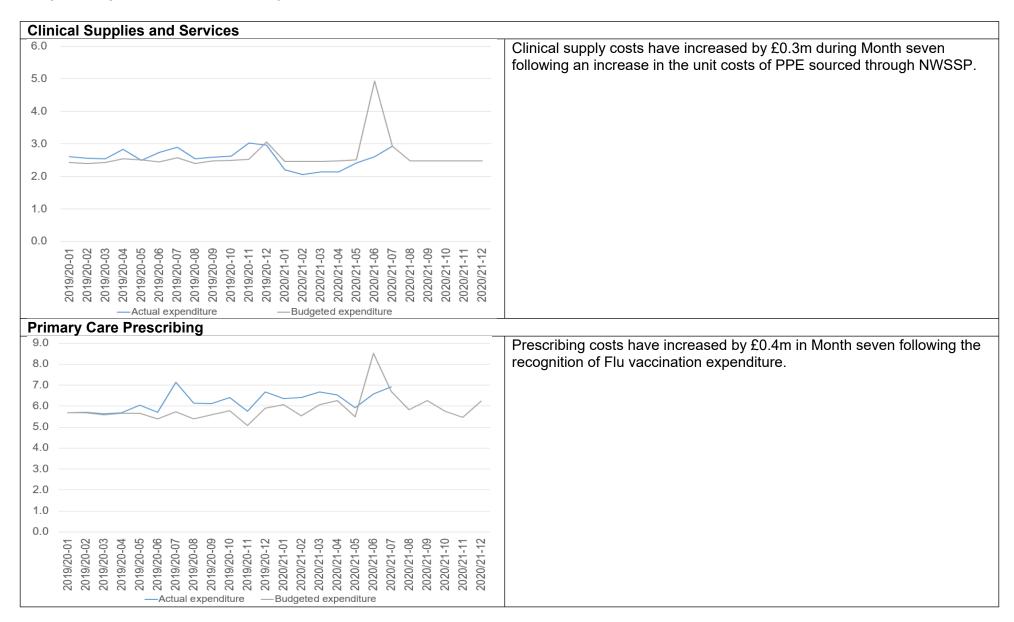

| Table               | Commentary                                                                                                                                                                                                                                                                                                                                                                                                                                                                                                                                                                                                                                                                                                                                                                                                                                                          |
|---------------------|---------------------------------------------------------------------------------------------------------------------------------------------------------------------------------------------------------------------------------------------------------------------------------------------------------------------------------------------------------------------------------------------------------------------------------------------------------------------------------------------------------------------------------------------------------------------------------------------------------------------------------------------------------------------------------------------------------------------------------------------------------------------------------------------------------------------------------------------------------------------|
|                     | There is a further risk that the forecast does not include a significant increase in 'RTT' expenditure based on current levels of capacity.                                                                                                                                                                                                                                                                                                                                                                                                                                                                                                                                                                                                                                                                                                                         |
|                     | Opportunities The focus continues to be on the development of the Opportunities Framework, which is currently undergoing a review and refresh exercise to identify and progress alternative ways of working in response to COVID-19 which may result in a reduction to costs without impacting on the quality of the service.                                                                                                                                                                                                                                                                                                                                                                                                                                                                                                                                       |
|                     | Welsh Risk Pool liability (£0.2m): The latest forecast provided by NWSSP of the Health Board's contribution towards the WRP will result in slippage on the reserve of £0.2m.                                                                                                                                                                                                                                                                                                                                                                                                                                                                                                                                                                                                                                                                                        |
|                     | • Test, Trace and Protect (£0.4m): As plans for the mass vaccination continue to develop, discussions are taking place to reduce the level of TTP provision to enable staff to focus on the vaccination campaign. Discussions are however at a preliminary stage and plans could change depending on the prevalence of COVID-19 in the locality as we enter the winter period.                                                                                                                                                                                                                                                                                                                                                                                                                                                                                      |
| Table B:<br>Monthly | The Health Board's in month result was in line with the Month Six forecast. Key drivers in month include:  • RRL (-£1.0m): re-phasing of the RRL.                                                                                                                                                                                                                                                                                                                                                                                                                                                                                                                                                                                                                                                                                                                   |
| position            | • <b>Primary Care Contractor (-£0.8m):</b> In month release of prior year accruals in relation to Dental under performance and creditors. Enhanced Service payments to GMS contractors was also lower than anticipated.                                                                                                                                                                                                                                                                                                                                                                                                                                                                                                                                                                                                                                             |
|                     | <ul> <li>Provider services – Non Pay (-£1.3m): Delays in Local Authority invoicing for ICF expenditure compared to the level forecast; meetings are on-going with Local Authority Leads to provide assurance over the end of year position. Actual costs were also lower than forecast in Facilities where a number of improvement and minor works projects to Health Board premises were delayed as a result of the increased COVID-19 activity.</li> <li>Secondary Care drugs (-£0.2m): Lower than anticipated spend on drugs in-month due to the timing of rebates.</li> <li>Healthcare: Other NHS (£1.6m): Pass through costs associated with WHSSC were recognised in month.</li> <li>Continuing Care and Funded Nursing Care (£0.2m): Costs were lower than forecast due to some delayed discharges following outbreaks in a number of care homes.</li> </ul> |
|                     | AME (£1.5m): Revised indexation rates applied in month as per WG guidance.                                                                                                                                                                                                                                                                                                                                                                                                                                                                                                                                                                                                                                                                                                                                                                                          |