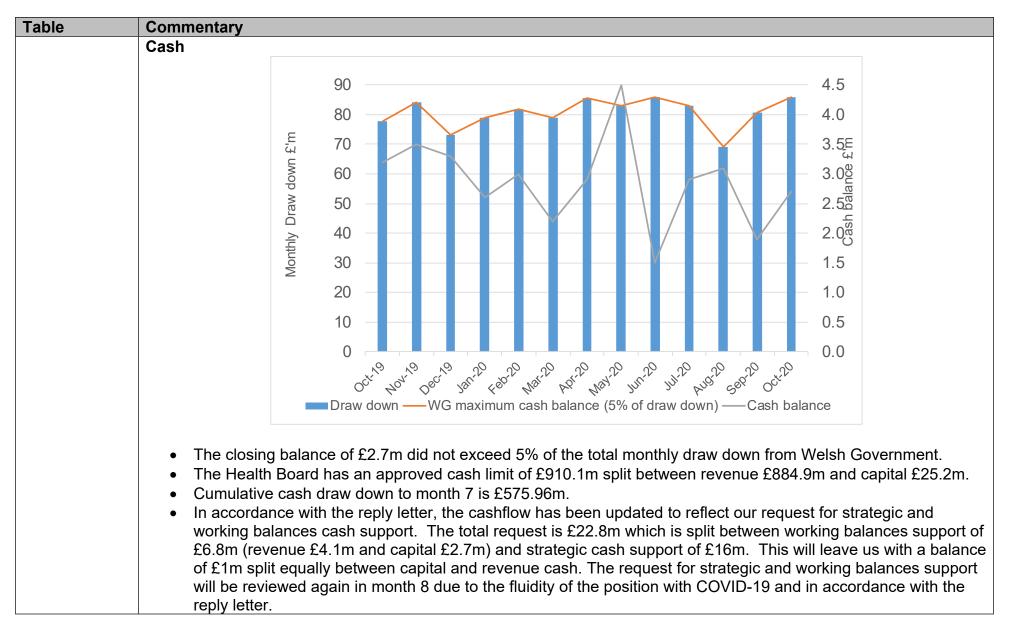

#### Summary of key financial targets

The Health Board's key targets are as follows:

- Revenue: to contain the overspend within the Health Board's planned deficit
- Savings: to deliver savings plans to enable the revenue budget to be achieved
- Capital: to contain expenditure within the agreed limit
- PSPP: to pay 95% of Non-NHS invoices within 30 days of receipt of a valid invoice
- Cash: While there is no prescribed limit for cash held at the end of the month, WG encourages this to be minimised and a rule of thumb of 5% of monthly expenditure is used. For the Health Board, this is broadly £4.0m.