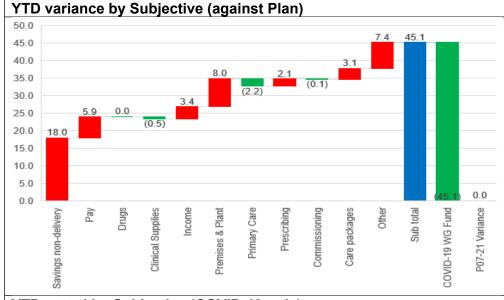

#### Revenue Summary

Key drivers of YTD position:

- Savings non-delivery (£18.0m): As a direct consequence of COVID-19, directorates have been unable to execute or identify additional savings plans as efforts are re-purposed to respond to the pandemic.
- Pay (£5.9m): See detailed analysis in key subjective summary slides.
- Drugs & Clinical supplies (-£0.5m): The net underspend is primarily driven by reduced activity in elective services within Planned Care and Podiatry offsetting COVID-19 related costs totalling £3.7m.
- Income (£3.4m): As referenced in the previous slide, income generated from NCA activity has been impacted by the lockdown restrictions; there has also been a deterioration in income within Hospital sites due to lower patient numbers accessing commercial and hospitality facilities.
- Premises costs (£8.0m): Primarily driven by the cost of setting up, de-commissioning and operating the various Field Hospitals with the Health Board's localities.
- Prescribing (£2.1m): See detailed analysis in key subjective summary slides.
- Care packages (£3.1m): Additional costs have been incurred due to the expedited discharge of CHC Patients and patients being placed in out of area accommodation.
- WG Funding (-£45.1m): Funding has been received from WG to offset the cost of the Health Board's response to the COVID-19 pandemic.

#### **Key Subjective Summary**

Pay costs have increased in month by £3.2m in month primarily as a result of pay arrears in relation to the Medical and Dental pay award for FY21. The total cost of the arrears equated to £1.2m

In month SAS payments were made in line with WG Pay circular totalling £0.2m.

Medical Locum has increased in month by £0.6m as a consequence of backfilling rotas across Acute sites to cover a number of new Medics that have been on-boarded in month and continued cover for sickness and self-isolation.

Agency Nursing has increased by £0.3m in month due to a rise in COVID-19 related activity across all Acute sites and to backfill Nursing staff currently on sick leave and self-isolation.

The significant increase in pay budget during June (£8.1m) and September (£6.3m) is due to retrospective (YTD) budgets being allocated to directorates to offset the actual pay costs directly associated to COVID-19 following confirmation of the additional WG funding in the given month.