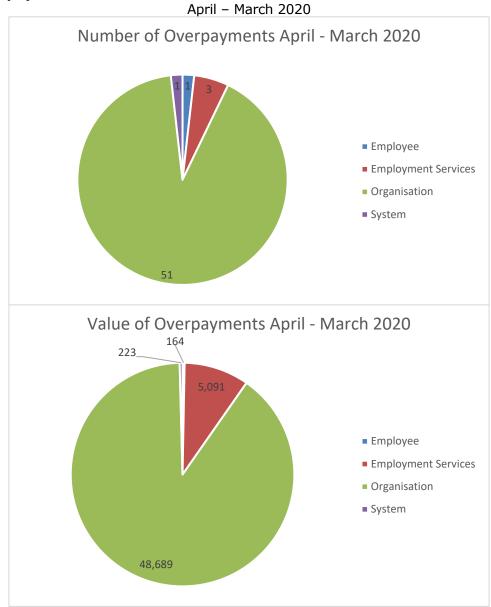

### Overpayments - Breakdown

Overpayments for HD equates to 0.02% of the April - March 2020 Pay bill.

The overarching reason for Overpayments is due to incorrect or incomplete information received into Payroll from the Organisation.