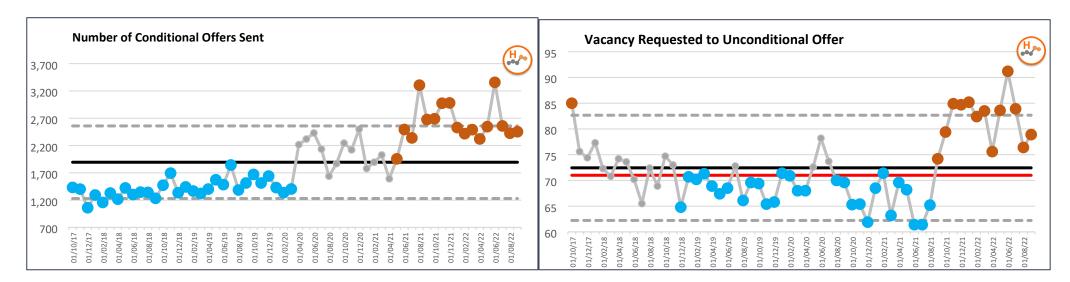

The percentage of conditional offers sent within 4 working days missed the target however on average achieved 4 days.

The charts below demonstrate the increased activity on Number of Conditional offers since 2017 but with greater maintained increases since April 2020.