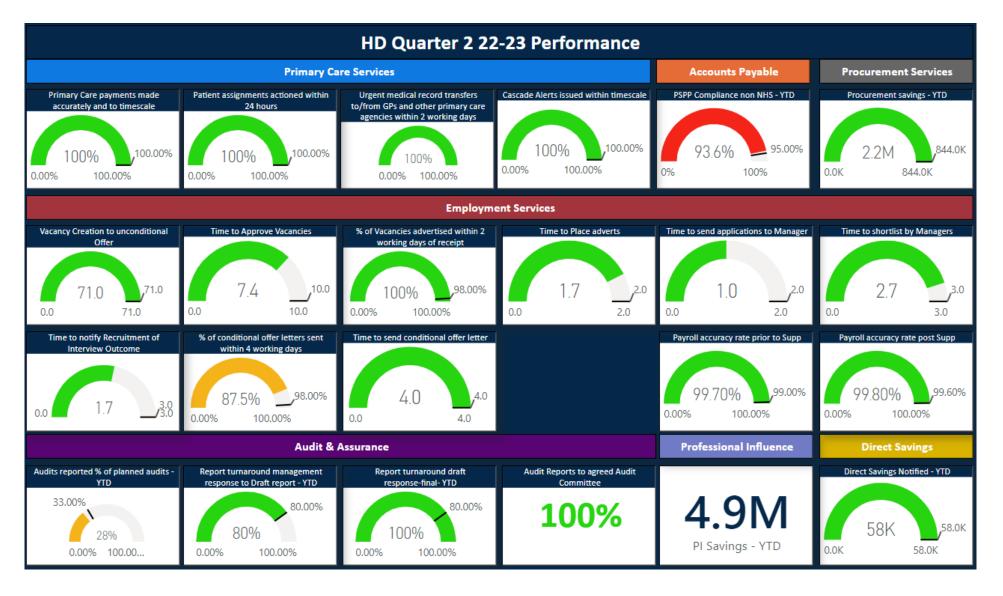

# **HDdUHB Specific Key Performance Indicators**

In summary, of the 22 Lead Indicators for Quarter 2 the performance is as follows:

|                   | Green | Amber | Red |
|-------------------|-------|-------|-----|
| Quarter 2 2022/23 | 19    | 2     | 1   |

By exception, the areas where performance is not on target are highlighted below:

Performance driven by both HDdUHB and NWSSP shows the organisation missing the following KPIs:

### **Accounts Payable - PSPP Compliance**

 PSPP compliance non NHS-YTD: Target 95% Performance 93.6%

### **Employment Services – Recruitment**

 % of conditional offer letters sent within 4 working days: Target 98% Performance 87.5%

### **Audit and Assurance**

 Audit reported % of planned audits – YTD: Target 33% Performance 28%

### **Summary Assessment by NWSSP**

The Quarter 2 performance for the organisation was generally on target with 19 out of 22 KPIs showing as green. Action is in hand to further investigate and address the performance in the other areas. NWSSP are set to deliver the agreed direct savings. However, NWSSP faced continued significant pressure during Qtr 2 in the linked areas of call handling and recruitment; this has been driven by an increase in activity by all Health Boards to recruit more staff.

**Appendix 3** then highlights the position for all health organisations at the end of September 2022.

The Quarter 2 performance for the organisation was good with 19 out of 22 KPIs showing as green. Action is in hand to further investigate and address the performance in the other areas further along in this report. However, we have faced continued significant pressure during Qtr 2 in the linked areas of call handling and recruitment; this has been driven by an increase in activity by all Health Boards to recruit more staff. We are set to deliver the agreed direct savings.

Of the 3 KPIs that did not achieve the targets

- 2 are a combination of both NWSSP and our customers processes.
- 1 are the responsibility of NWSSP solely.

During 2022-23 we plan further work, with more emphasis on developing outcome measures that will complement our traditional and largely transactional KPIs. These will be agreed through the Committee following discussion with our customers.