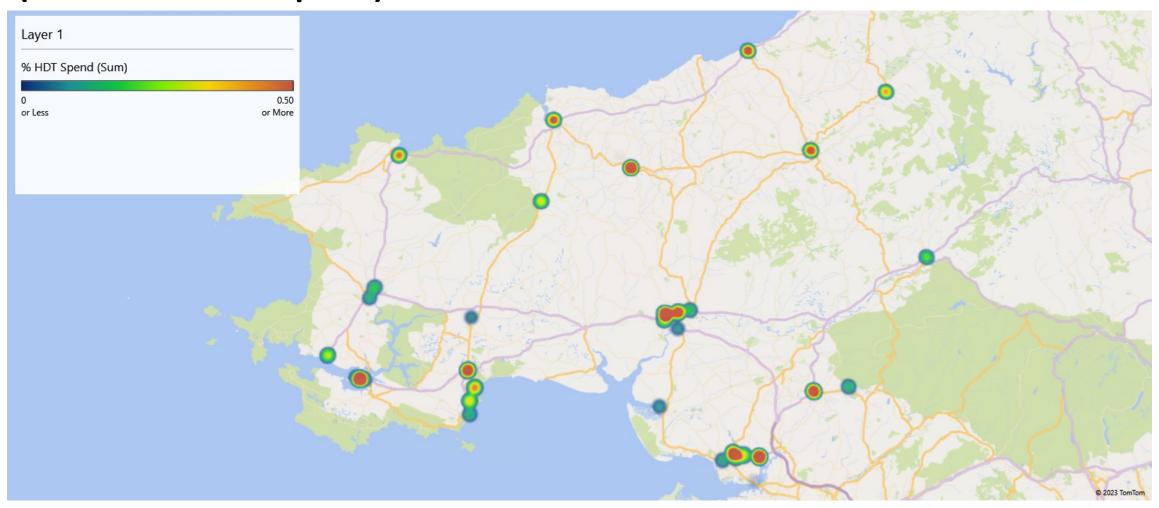

### Heat Map for most influential HDT supplier spend by HDT location (red = more HDT spend)

Tools to encourage local supplier engagement

Sell2Wales

Business Wales and Meet The Buyer events

NHS Wales Shared Services Partnership (NWSSP) Foundational Economy and Social Value team