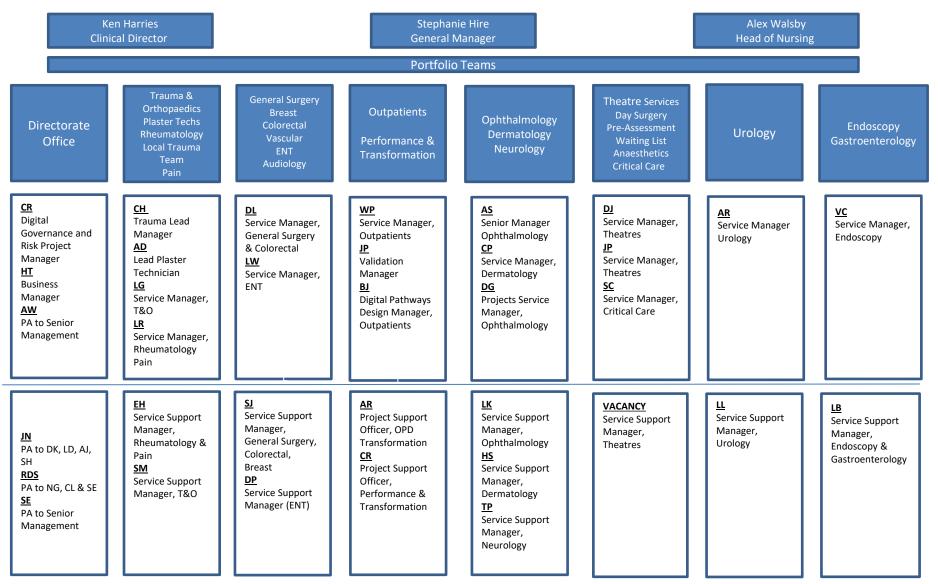

### Scheduled Care Scheduled Care Directorate Organizational Chart

### Scheduled Care Scheduled Care Directorate Organisational Chart