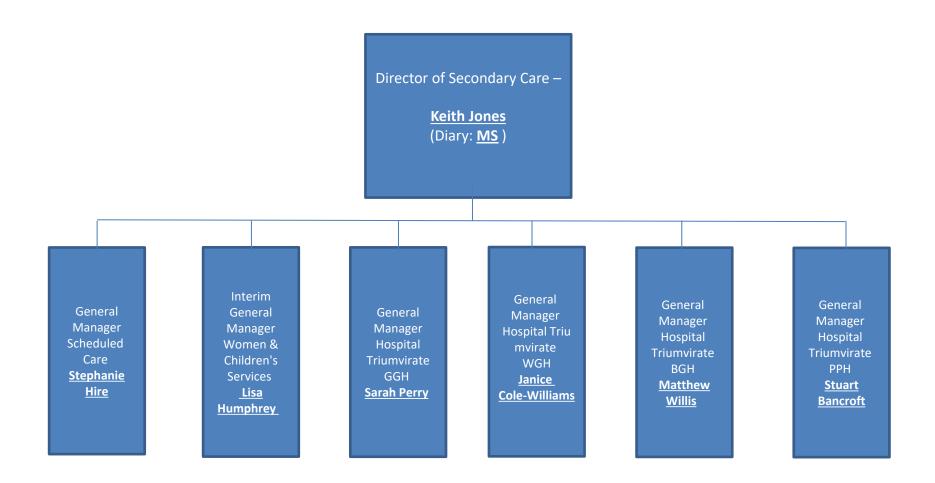

Bwrdd Iechyd Prifysgol
Hywel Dda
University Health Board

Operations Directorate Management Structure May 2023

# **Directors Department**



## Secondary Care Directorate



### Scheduled Care Scheduled Care Directorate Organizational Chart



### Scheduled Care Scheduled Care Directorate Organizational Chart



### Scheduled Care Scheduled Care Directorate Organisational Chart



### **Unscheduled Care & Site Teams**



### **Unscheduled Care & Site Teams - GGH**



### **Unscheduled Care & Site Teams - PPH**



### **Unscheduled Care & Site Teams - WGH**



### **Unscheduled Care & Site Teams - BGH**



### Unscheduled Care Bronglais General Hospital Triumvirate Management Team



#### **Unscheduled** Care

#### Glangwili General Hospital Triumvirate Management Team



#### **Unscheduled** Care

#### Prince Philip Hospital Triumvirate Management Team



#### Unscheduled Care Withybush General Hospital Triumvirate Management Team



# Nursing



# **Busines