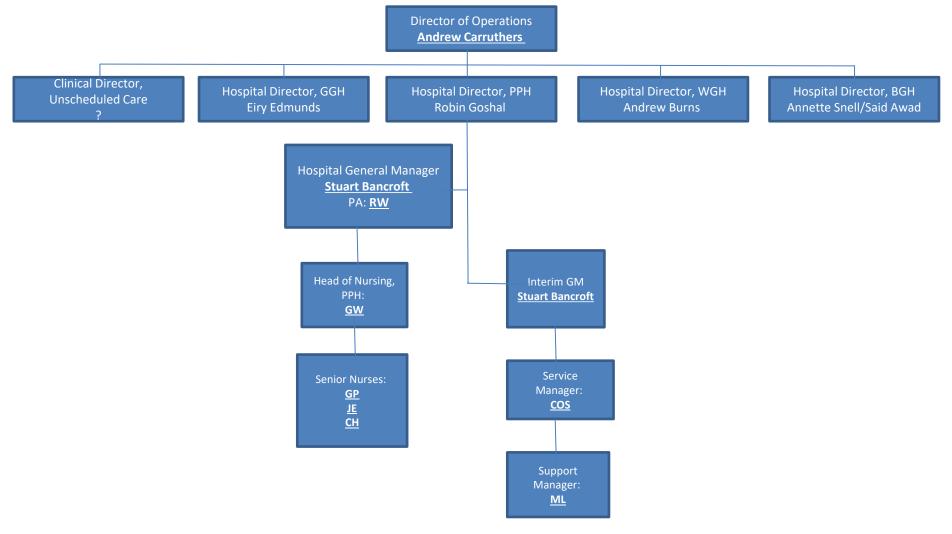

Bwrdd Iechyd Prifysgol
Hywel Dda
University Health Board

Operations Directorate Management Structure May 2023

# **Directors Department**



## Secondary Care Directorate



### Scheduled Care Scheduled Care Directorate Organizational Chart



### Scheduled Care Scheduled Care Directorate Organizational Chart



### Scheduled Care Scheduled Care Directorate Organisational Chart



### **Unscheduled Care & Site Teams**



### **Unscheduled Care & Site Teams - GGH**



### **Unscheduled Care & Site Teams - PPH**



### **Unscheduled Care & Site Teams - WGH**



### **Unscheduled Care & Site Teams - BGH**



### Unscheduled Care Bronglais General Hospital Triumvirate Management Team



#### **Unscheduled** Care

#### Glangwili General Hospital Triumvirate Management Team



#### **Unscheduled** Care

#### Prince Philip Hospital Triumvirate Management Team



#### Unscheduled Care Withybush General Hospital Triumvirate Management Team



# Nursing



# **Business and Central Operations**



# **Clinical Engineering**



## Estates and Facilities and Capital Management Team (1/7)



## Facilities (2/8)- Capital Projects



## Facilities (3/8)- Facilities Information and Capital Management



### Facilities (4/8) Operational Services



### Facilities (5/8) - Property Performance



### Facilities (6/8