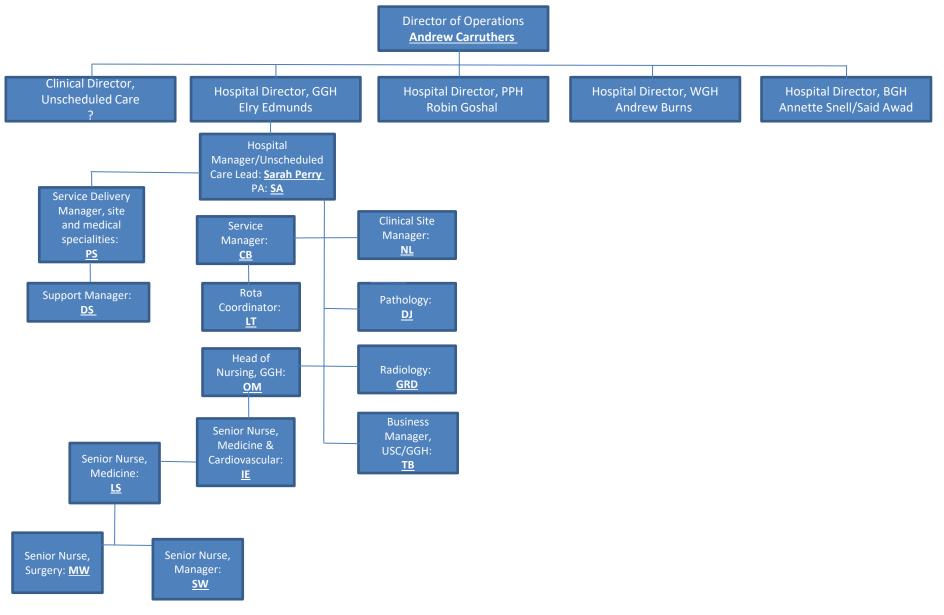

Bwrdd Iechyd Prifysgol
Hywel Dda
University Health Board

Operations Directorate Management Structure May 2023

# **Directors Department**



## Secondary Care Directorate



### Scheduled Care Scheduled Care Directorate Organizational Chart



### Scheduled Care Scheduled Care Directorate Organizational Chart



### Scheduled Care Scheduled Care Directorate Organisational Chart



### **Unscheduled Care & Site Teams**



### **Unscheduled Care & Site Teams - GGH**



### **Unscheduled Care & Site Teams - PPH**



### **Unscheduled Care & Site Teams - WGH**



### **Unscheduled Care & Site Teams - BGH**



### Unscheduled Care Bronglais General Hospital Triumvirate Management Team



#### **Unscheduled** Care

#### Glangwili General Hospital Triumvirate Management Team



#### **Unscheduled** Care

#### Prince Philip Hospital Triumvirate Management Team



#### Unscheduled Care Withybush General Hospital Triumvirate Management Team



# Nursing



# **Business and Central Operations**



# **Clinical Engineering**



## Estates and Facilities and Capital Management Team (1/7)



## Facilities (2/8)- Capital Projects



## Facilities (3/8)- Facilities Information and Capital Management



### Facilities (4/8) Operational Services



### Facilities (5/8