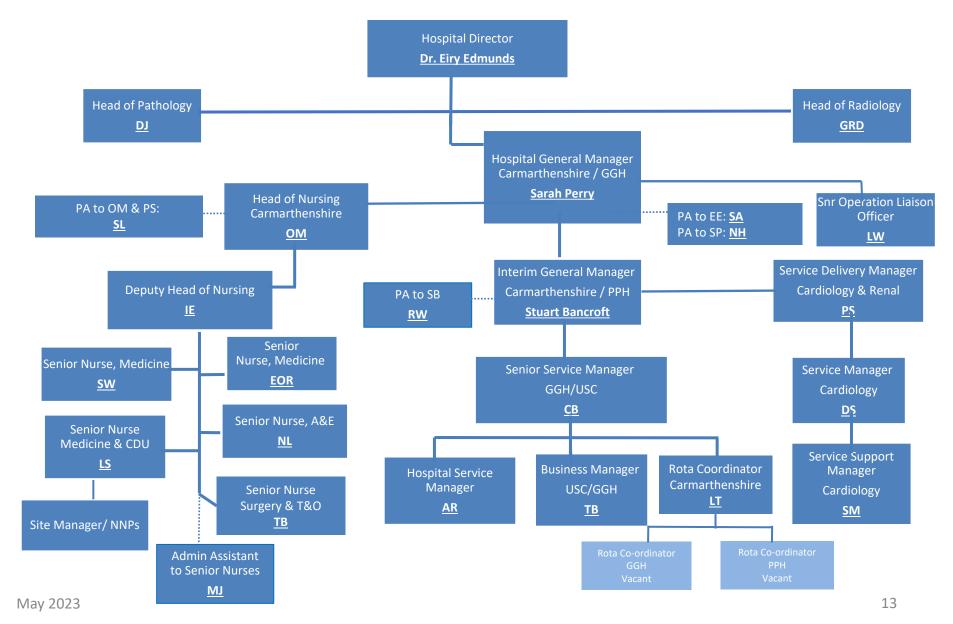

Bwrdd Iechyd Prifysgol
Hywel Dda
University Health Board

Operations Directorate Management Structure May 2023

# **Directors Department**



## Secondary Care Directorate



### Scheduled Care Scheduled Care Directorate Organizational Chart



### Scheduled Care Scheduled Care Directorate Organizational Chart



### Scheduled Care Scheduled Care Directorate Organisational Chart



### **Unscheduled Care & Site Teams**



### **Unscheduled Care & Site Teams - GGH**



### **Unscheduled Care & Site Teams - PPH**



### **Unscheduled Care & Site Teams - WGH**



### **Unscheduled Care & Site Teams - BGH**



### Unscheduled Care Bronglais General Hospital Triumvirate Management Team



#### **Unscheduled** Care

#### Glangwili General Hospital Triumvirate Management Team



#### **Unscheduled** Care

#### Prince Philip Hospital Triumvirate Management Team



#### Unscheduled Care Withybush General Hospital Triumvirate Management Team



# Nursing



# **Business and Central Operations**



# **Clinical Engineering**



## Estates and Facilities and Capital Management Team (1/7)



## Facilities (2/8)- Capital Projects



## Facilities (3/8)- Facilities Information and Capital Management



### Facilities (4/8) Operational Services



### Facilities (5/8) - Property Performance



### Facilities (6/8) - Operations Compliance



### Facilities (7/8) – Specialist Services



### **Mental Health and Learning Disabilities**



### Women and Children's Services



# **County Management Team**



### **Business Service Team**



# **Proactive & Planned Care Team**