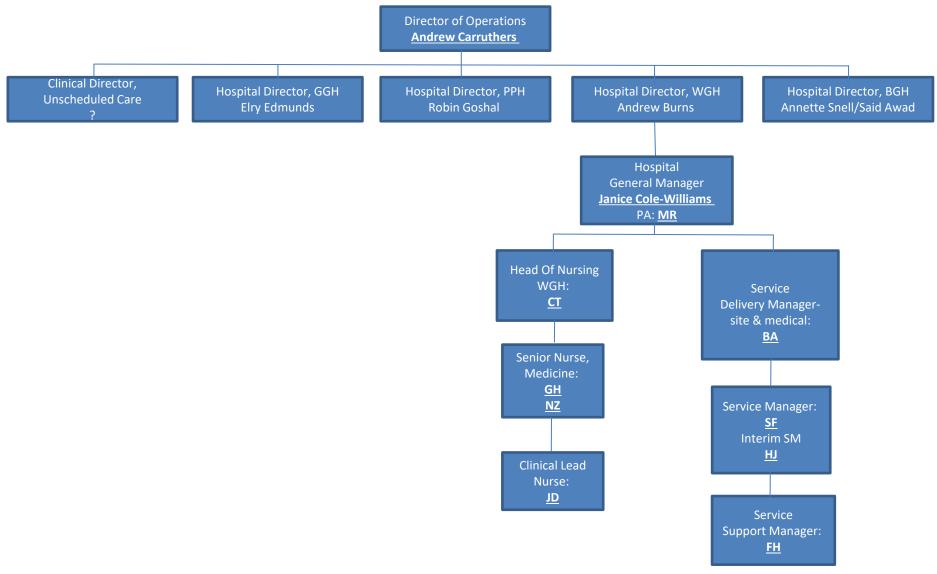

Bwrdd Iechyd Prifysgol
Hywel Dda
University Health Board

Operations Directorate Management Structure May 2023

# **Directors Department**



## Secondary Care Directorate



### Scheduled Care Scheduled Care Directorate Organizational Chart



### Scheduled Care Scheduled Care Directorate Organizational Chart



### Scheduled Care Scheduled Care Directorate Organisational Chart



### **Unscheduled Care & Site Teams**



### **Unscheduled Care & Site Teams - GGH**



### **Unscheduled Care & Site Teams - PPH**



### **Unscheduled Care & Site Teams - WGH**



### **Unscheduled Care & Site Teams - BGH**



### Unscheduled Care Bronglais General Hospital Triumvirate Management Team



#### **Unscheduled** Care

#### Glangwili General Hospital Triumvirate Management Team



#### **Unscheduled** Care

#### Prince Philip Hospital Triumvirate Management Team



#### Unscheduled Care Withybush General Hospital Triumvirate Management Team



# Nursing



# **Business and Central Operations**



# **Clinical Engineering**



## Estates and Facilities and Capital Management Team (1/7)



## Facilities (2/8)- Capital Projects



## Facilities (3/8)- Facilities Information and Capital Management



### Facilities (4/8) Operational Services



### Facilities (5/8) - Property Performance



### Facilities (6/8) - Operations Compliance



### Facilities (7/