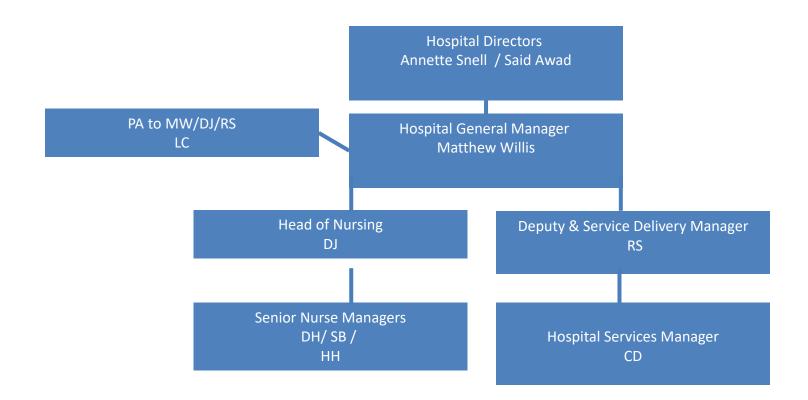

Bwrdd Iechyd Prifysgol
Hywel Dda
University Health Board

Operations Directorate Management Structure May 2023

# **Directors Department**



## Secondary Care Directorate



### Scheduled Care Scheduled Care Directorate Organizational Chart



### Scheduled Care Scheduled Care Directorate Organizational Chart



### Scheduled Care Scheduled Care Directorate Organisational Chart



### **Unscheduled Care & Site Teams**



### **Unscheduled Care & Site Teams - GGH**



### **Unscheduled Care & Site Teams - PPH**



### **Unscheduled Care & Site Teams - WGH**



### **Unscheduled Care & Site Teams - BGH**



### Unscheduled Care Bronglais General Hospital Triumvirate Management Team



#### **Unscheduled** Care

#### Glangwili General Hospital Triumvirate Management Team



#### **Unscheduled** Care

#### Prince Philip Hospital Triumvirate Management Team



#### Unscheduled Care Withybush General Hospital Triumvirate Management Team



# Nursing



# **Business and Central Operations**



# **Clinical Engineering**



## Estates and Facilities and Capital Management Team (1/7)



## Facilities (2/8)- Capital Projects



## Facilities (3/8)- Facilities Information and Capital Management



### Facilities (4/8) Operational Services



### Facilities (5/8) - Property Performance



### Facilities (6/8) - Operations Compliance



### Facilities (7/8) – Specialist Services



### **Mental Health and Learning Disabilities**



### Women and Children's Services



# **County