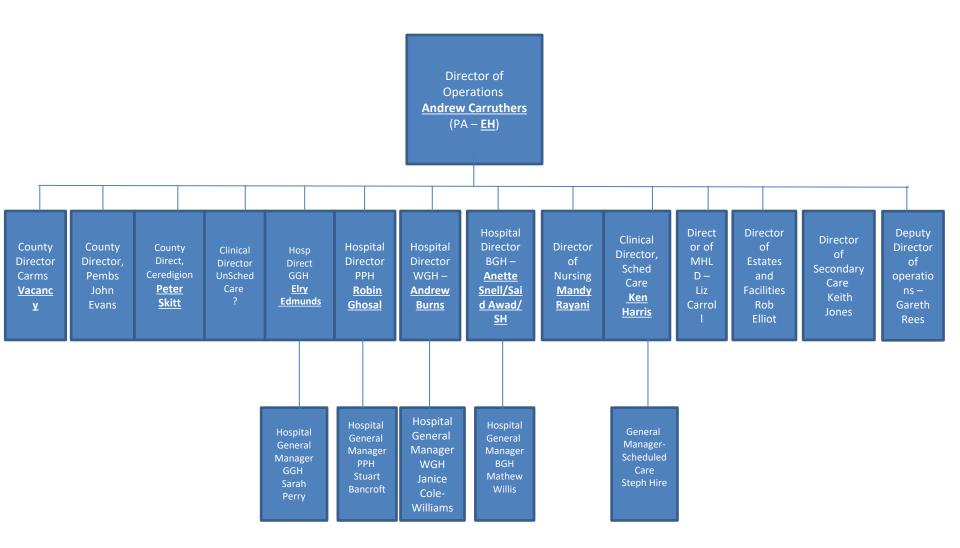

Bwrdd Iechyd Prifysgol
Hywel Dda
University Health Board

Operations Directorate Management Structure May 2023

# **Directors Department**