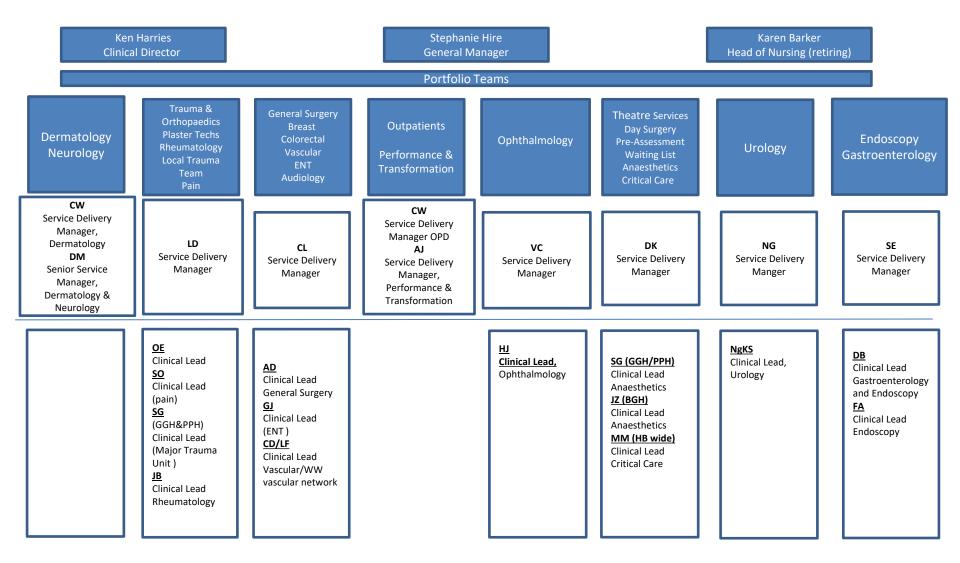

### Scheduled Care Scheduled Care Directorate Organizational Chart

### Scheduled Care Scheduled Care Directorate Organisational Chart