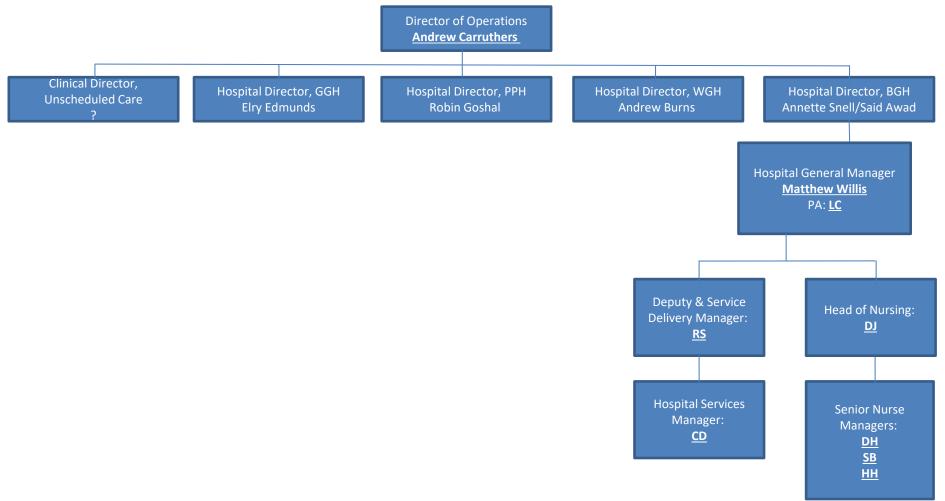

Bwrdd Iechyd Prifysgol
Hywel Dda
University Health Board

Operations Directorate Management Structure May 2023

# **Directors Department**



## Secondary Care Directorate



### Scheduled Care Scheduled Care Directorate Organizational Chart



### Scheduled Care Scheduled Care Directorate Organizational Chart



### Scheduled Care Scheduled Care Directorate Organisational Chart



### **Unscheduled Care & Site Teams**



### **Unscheduled Care & Site Teams - GGH**



### **Unscheduled Care & Site Teams - PPH**



### **Unscheduled Care & Site Teams - WGH**



### **Unscheduled Care & Site Teams - BGH**



### Unscheduled Care Bronglais General Hospital Triumvirate Management Team



#### **Unscheduled** Care

#### Glangwili General Hospital Triumvirate Management Team



#### **Unscheduled** Care

#### Prince Philip Hospital Triumvirate Management Team



#### Unscheduled Care Withybush General Hospital Triumvirate Management Team



# Nursing



# **Business and Central Operations**



# **Clinical Engineering**



## Estates and Facilities and Capital Management Team (1/7)



## Facilities (2/8)- Capital Projects



## Facilities (3/8)- Facilities Information and Capital Management



### Facilities (4/8) Operational Services



### Facilities (5/8) - Property Performance



### Facilities (6/8) - Operations Compliance



### Facilities (7/8) – Specialist Services



### **Mental Health