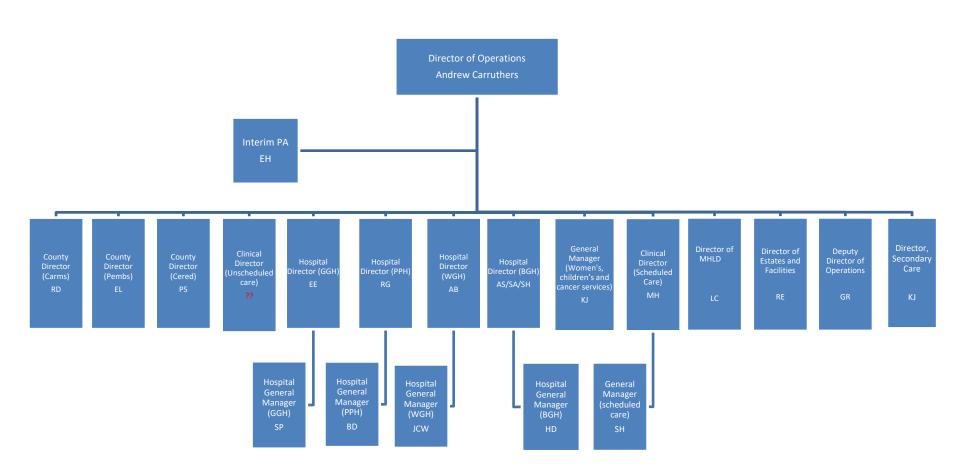

# DIRECTORATE ORGANISATIONAL MANAGEMENT STRUCTURES May 2020

## **Director's Department**