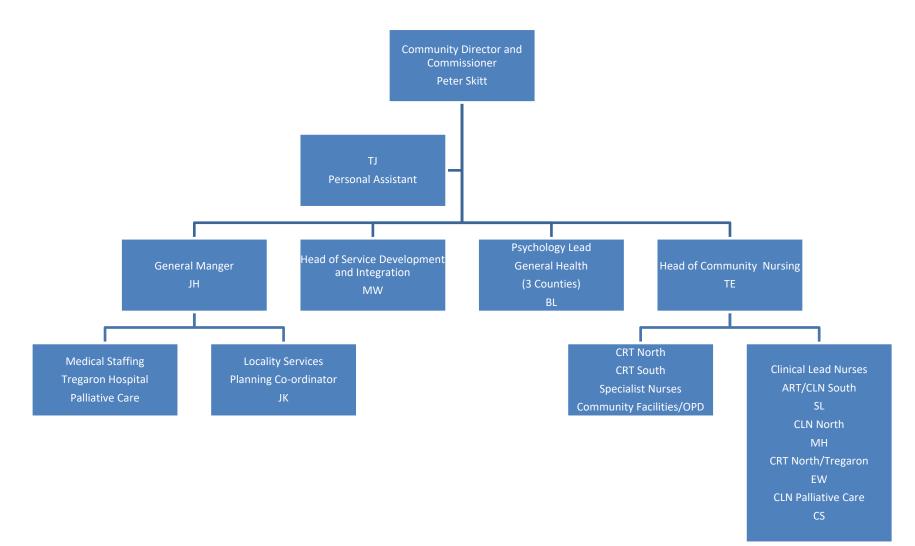

Hospital Triumvirate Management Team



**Operations Directorate** 

#### Nursing



#### **Operations Directorate**

#### **Scheduled Care**



**Operations Directorate** 

**Organisational Structures – Business and Central Operations** 





#### **Operations Directorate**

# Estates and Facilities and Capital Management Team (1/7)



**Operations Directorate** 

# Facilities (2/7)- Capital Projects



# Facilities (3/7)- Facilities Information and Capital Management



# Facilities (4/7) Operational Services



**Operations Directorate** 

# Facilities (5/7) - Property Performance





# Facilities (7/7) – Specialist Services



**Operations Directorate** 

## Mental Health and Learning Disabilities



#### **Pembrokeshire Community & Primary Care**



## **Ceredigion Community Team**