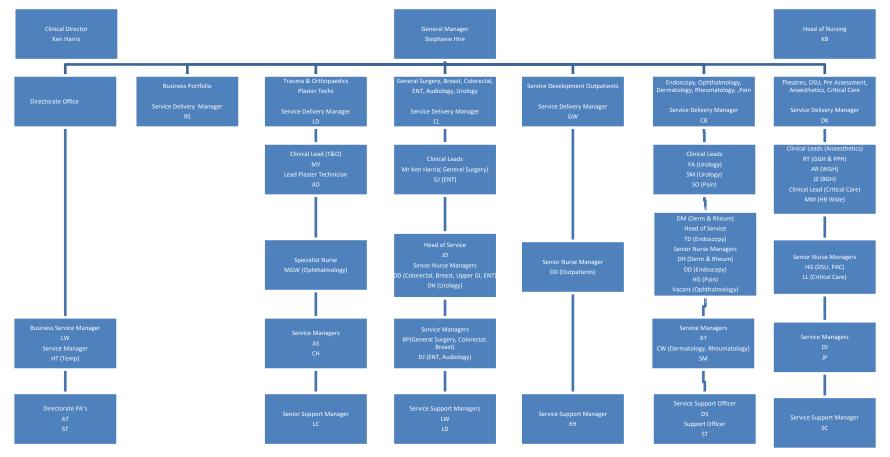

#### **Operations Directorate**

#### **Scheduled Care**

**Operations Directorate** 

**Organisational Structures – Business and Central Operations** 