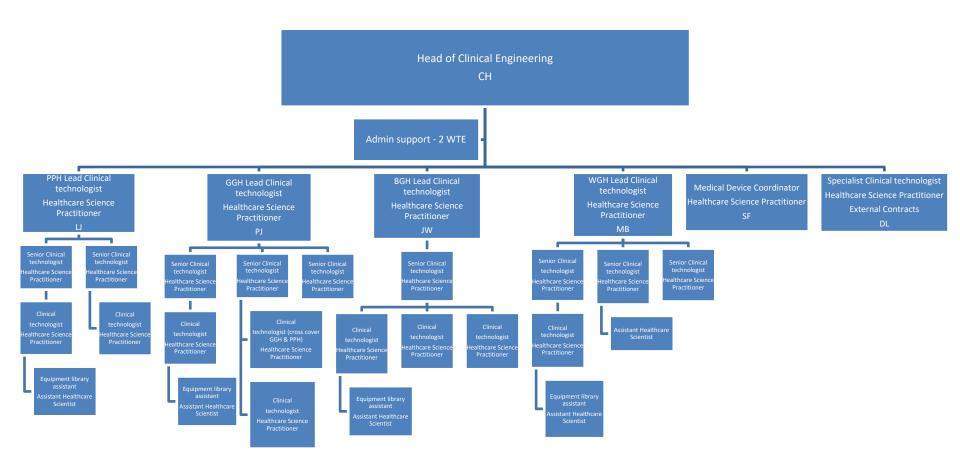

# Estates and Facilities and Capital Management Team (1/7)

**Operations Directorate** 