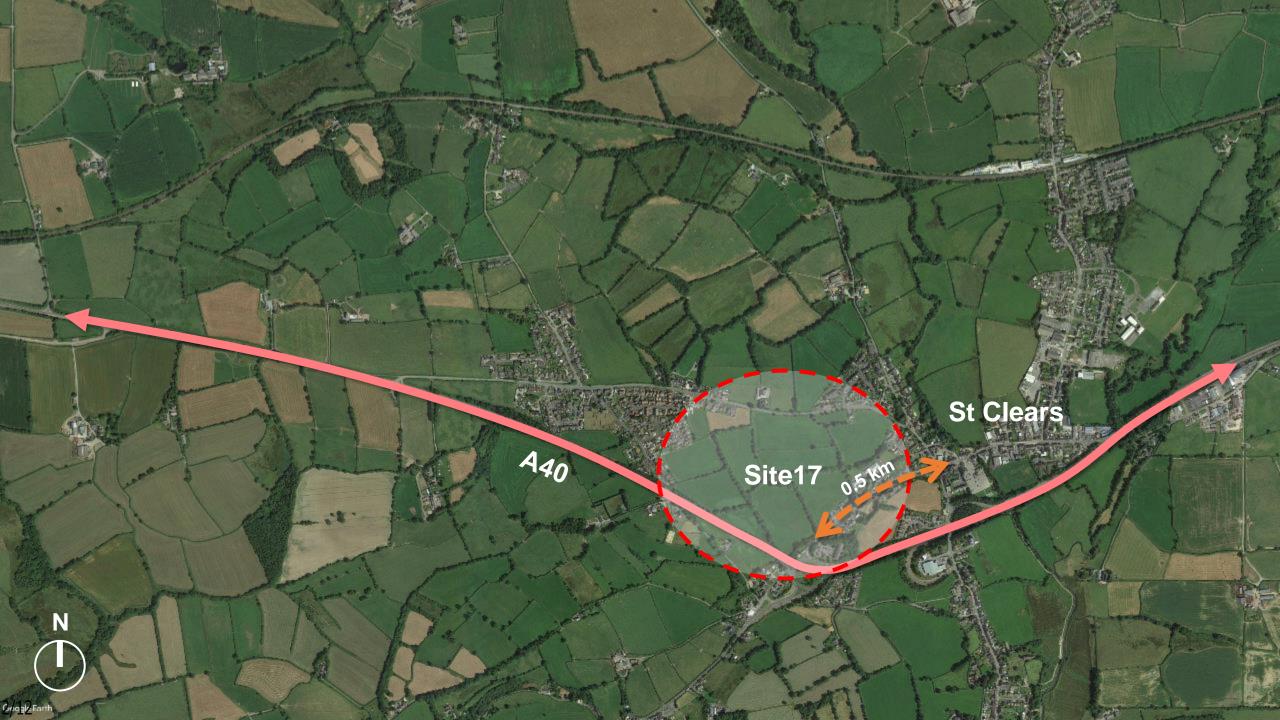

### 7 Technical Criteria

- 1. Site Conditions
- 2. Infrastructure, Access and Active Travel
- 3. Environment and Ecology
- 4. Design
- 5. Sustainability
- 6. Acquisition and Planning
- 7. Transport Accessibility

# 1. Site Conditions





### 2. Infrastructure





### 2. Access and Active Travel

### Key access improvements



### Proposed site access





# 3. Environment and Ecology

### Ecology plan





## 3. Environment and Ecology

#### Flood risk plan



#### Water quality plan



# 4. Design



## 5. Sustainability

### **BREEAM**

Building Research Establishment Environmental Assessment Method

- Management
- Health and Wellbeing
- Energy
- Transport
- Water
- Materials
- Waste
- Pollution
- Land and Ecology

| BREEAM CREDIT                                   | SITE 17