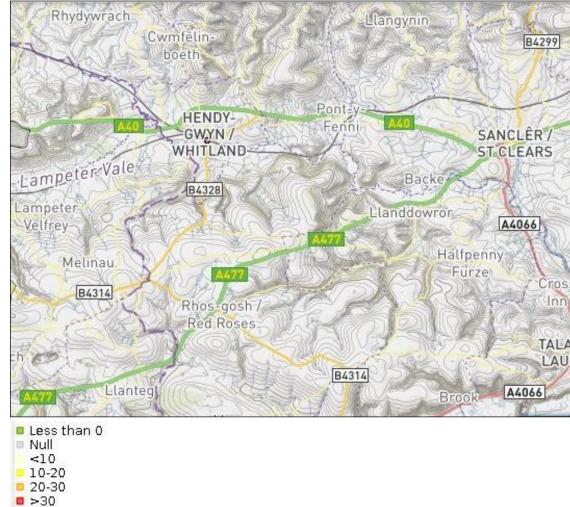

### 7 Technical Criteria

- 1. Site Conditions
- 2. Infrastructure, Access and Active Travel
- 3. Environment and Ecology
- 4. Design
- 5. Sustainability
- 6. Acquisition and Planning
- 7. Transport Accessibility

# 1. Site Conditions





### 2. Infrastructure





### 2. Access and Active Travel

### Key access improvements



### Proposed site access





# 3. Environment and Ecology

### Ecology plan





## 3. Environment and Ecology

#### Flood risk plan



#### Water quality plan



# 4. Design



## 5. Sustainability

### **BREEAM**

Building Research Establishment Environmental Assessment Method

- Management
- Health and Wellbeing
- Energy
- Transport
- Water
- Materials
- Waste
- Pollution
- Land and Ecology

| BREEAM CREDIT                                   | SITE 17                                          |
|-------------------------------------------------|--------------------------------------------------|
| Travel Plan (Tra 02-01)                         | 2 Credits                                        |
| Sustainable Transport Measures (Tra<br>02-02)   | 5 Credits (Excellent)<br>7 Credits (Outstanding) |
| Previously Occupied Land<br>(LE 01-01)          | 0 Credits                                        |
| Contaminated Land (LE 01-02)