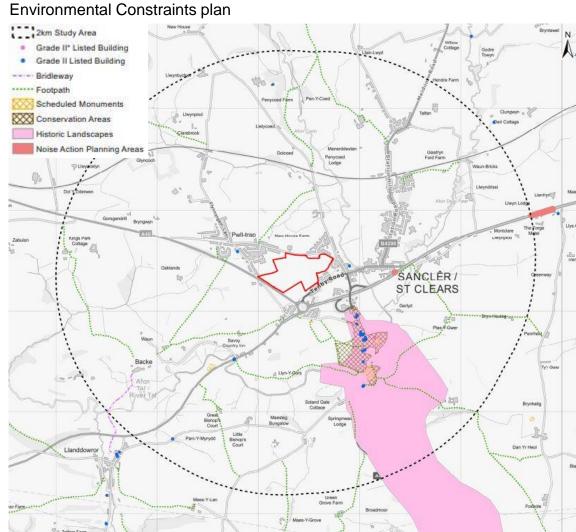

### 7 Technical Criteria

- 1. Site Conditions
- 2. Infrastructure, Access and Active Travel
- 3. Environment and Ecology
- 4. Design
- 5. Sustainability
- 6. Acquisition and Planning
- 7. Transport Accessibility

# 1. Site Conditions





### 2. Infrastructure





### 2. Access and Active Travel

### Key access improvements



### Proposed site access





# 3. Environment and Ecology

### Ecology plan





## 3. Environment and Ecology

#### Flood risk plan



#### Water quality plan



# 4. Design



## 5. Sustainability

### **BREEAM**

Building Research Establishment Environmental Assessment Method

- Management
- Health and Wellbeing
- Energy
- Transport
- Water
- Materials
- Waste
- Pollution
- Land and Ecology

| BREEAM CREDIT                                   | SITE 17                                          |
|-------------------------------------------------|--------------------------------------------------|
| Travel Plan (Tra 02-01)                         | 2 Credits                                        |
| Sustainable Transport Measures (Tra<br>02-02)   | 5 Credits (Excellent)<br>7 Credits (Outstanding) |
| Previously Occupied Land<br>(LE 01-01)          | 0 Credits