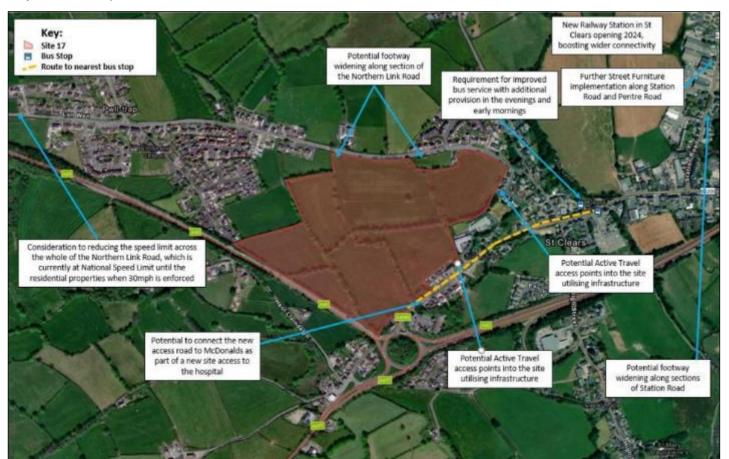

### 7 Technical Criteria

- 1. Site Conditions
- 2. Infrastructure, Access and Active Travel
- 3. Environment and Ecology
- 4. Design
- 5. Sustainability
- 6. Acquisition and Planning
- 7. Transport Accessibility

# 1. Site Conditions





### 2. Infrastructure





### 2. Access and Active Travel

### Key access improvements



### Proposed site access





# 3. Environment and Ecology

### Ecology plan





## 3. Environment and Ecology

#### Flood risk plan



#### Water quality plan



# 4. Design



## 5. Sustainability

### **BREEAM**

Building Research Establishment Environmental Assessment Method

- Management
- Health and Wellbeing
- Energy
- Transport
- Water
- Materials
- Waste
- Pollution
- Land and Ecology

| BREEAM CREDIT                                   | SITE 17                                          |
|-------------------------------------------------|--------------------------------------------------|
| Travel Plan (Tra 02-01)                         | 2 Credits                                        |
| Sustainable Transport Measures (Tra<br>02-02)   | 5 Credits (Excellent)<br>7 Credits (Ou