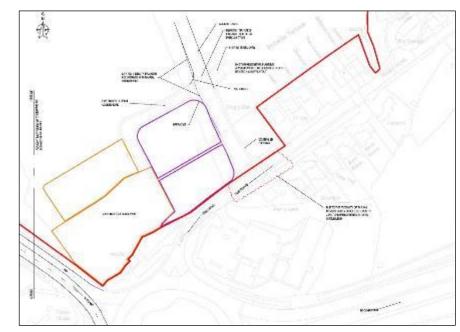

### 7 Technical Criteria

- 1. Site Conditions
- 2. Infrastructure, Access and Active Travel
- 3. Environment and Ecology
- 4. Design
- 5. Sustainability
- 6. Acquisition and Planning
- 7. Transport Accessibility

# 1. Site Conditions





### 2. Infrastructure





### 2. Access and Active Travel

### Key access improvements



### Proposed site access





# 3. Environment and Ecology

### Ecology plan





## 3. Environment and Ecology

#### Flood risk plan



#### Water quality plan



# 4. Design



## 5. Sustainability

### **BREEAM**

Building Research Establishment Environmental Assessment Method

- Management
- Health and Wellbeing
- Energy
- Transport
- Water
- Materials
- Waste
- Pollution
- Land and Ecology

| BREEAM CREDIT                                   | SITE 17                                          |
|-------------------------------------------------|--------------------------------------------------|
| Travel Plan (Tra 02-01)                         | 2 Credits                                        |
| Sustainable Transport Measures (Tra<br>02-02)   | 5 Credits (Excellent)<br>7 Credits (Outstanding) |
| Previously Occu