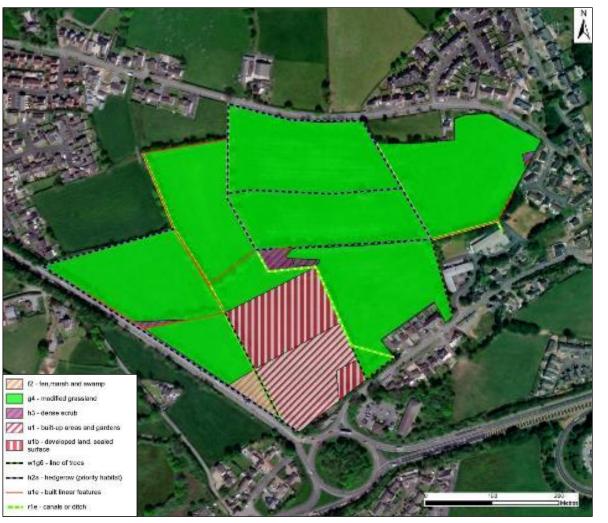

### 7 Technical Criteria

- 1. Site Conditions
- 2. Infrastructure, Access and Active Travel
- 3. Environment and Ecology
- 4. Design
- 5. Sustainability
- 6. Acquisition and Planning
- 7. Transport Accessibility

# 1. Site Conditions





### 2. Infrastructure





### 2. Access and Active Travel

### Key access improvements



### Proposed site access





# 3. Environment and Ecology

### Ecology plan





## 3. Environment and Ecology

#### Flood risk plan



#### Water quality plan



# 4. Design



## 5. Sustainability

### **BREEAM**

Building Research Establishment Environmental Assessment Method

- Management
- Health and Wellbeing
- Energy
- Transport
- Water
- Materials
- Waste
- Pollution
- Land and Ecology

| BREEAM CREDIT                                   | SITE 17                                          |
|-------------------------------------------------|--------------------------------------------------|
| Travel Plan (Tra 02-01)                         | 2 Credits                                        |
| Sustainable Transport Measures (Tra<br>02-02)   | 5 Credits (Excellent)<br>7 Credits (Outstanding) |
| Previously Occupied Land<br>(LE 01-01)          | 0 Credits