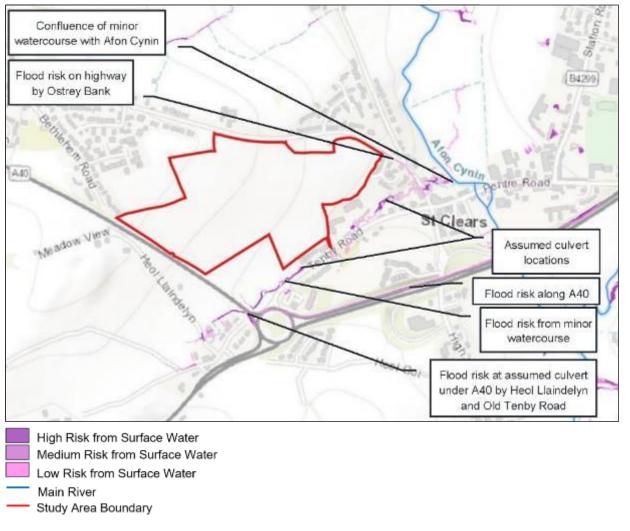

### 7 Technical Criteria

- 1. Site Conditions
- 2. Infrastructure, Access and Active Travel
- 3. Environment and Ecology
- 4. Design
- 5. Sustainability
- 6. Acquisition and Planning
- 7. Transport Accessibility

# 1. Site Conditions





### 2. Infrastructure





### 2. Access and Active Travel

### Key access improvements



### Proposed site access





# 3. Environment and Ecology

### Ecology plan





## 3. Environment and Ecology

#### Flood risk plan



#### Water quality plan



# 4. Design



## 5. Sustainability

### **BREEAM**

Building Research Establishment Environmental Assessment Method

- Management
- Health and Wellbeing
- Energy
- Transport
- Water
- Materials
- Waste
- Pollution
- Land and Ecology

| BREEAM CREDIT                                   | SITE 17                                          |
|-------------------------------------------------|--------------------------------------------------|
| Travel Plan (Tra 02-01)                         | 2 Credits                                        |
| Sustainable Transport Measures (Tra<br>02-02)   | 5 Credits (Excellent)<br>7 Credits (Outstanding) |
| Previously Occupied Land<br>(LE 01-01)          | 0 Credits                                        |
| Contaminated Land (