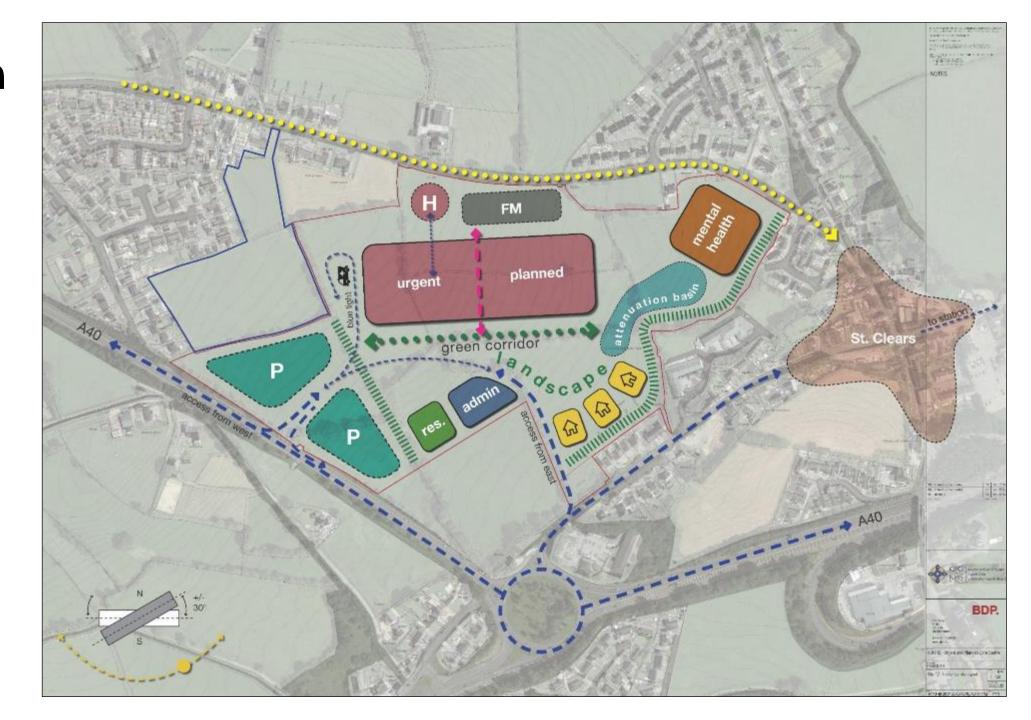

### 7 Technical Criteria

- 1. Site Conditions
- 2. Infrastructure, Access and Active Travel
- 3. Environment and Ecology
- 4. Design
- 5. Sustainability
- 6. Acquisition and Planning
- 7. Transport Accessibility

# 1. Site Conditions





### 2. Infrastructure





### 2. Access and Active Travel

### Key access improvements



### Proposed site access





# 3. Environment and Ecology

### Ecology plan





## 3. Environment and Ecology

#### Flood risk plan



#### Water quality plan



# 4. Design



## 5. Sustainability

### **BREEAM**

Building Research Establishment Environmental Assessment Method

- Management
- Health and Wellbeing
- Energy
- Transport
- Water
- Materials
- Waste
- Pollution
- Land and Ecology

| BREEAM CREDIT                                   | SITE 17                                          |
|-------------------------------------------------|--------------------------------------------------|
| Travel Plan (Tra 02-01)                         | 2 Credits                                        |
| Sustainable Transport Measures (Tra<br>02-02)   | 5 Credits (Excellent)<br>7 Credits (Outstanding) |
| Previously Occupied Land<br>(LE 01-01)          | 0 Credits                                        |
| Contaminated Land (LE 01-02)                    | 0 Credits