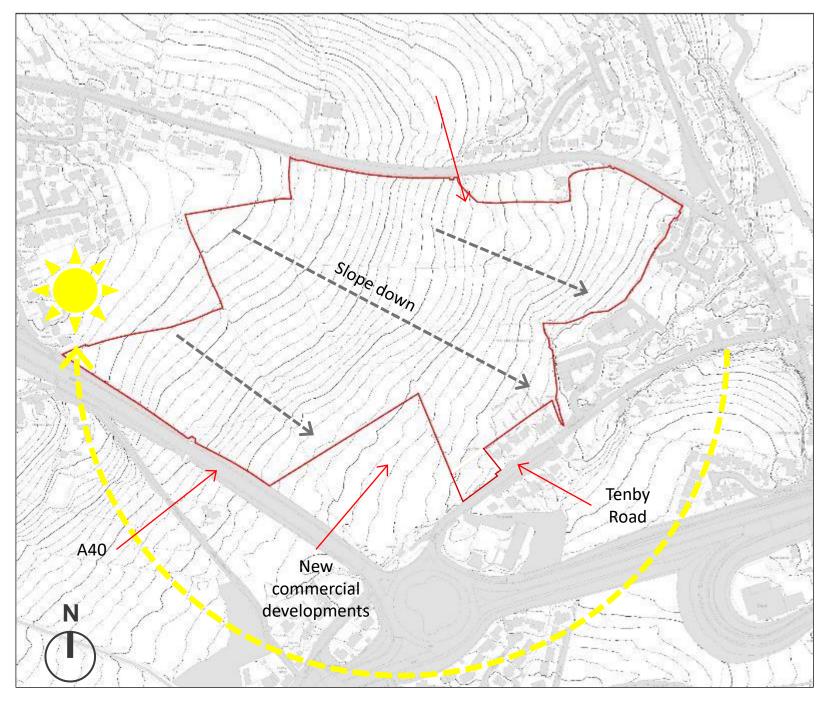

### 7 Technical Criteria

- 1. Site Conditions
- 2. Infrastructure, Access and Active Travel
- 3. Environment and Ecology
- 4. Design
- 5. Sustainability
- 6. Acquisition and Planning
- 7. Transport Accessibility

# 1. Site Conditions





### 2. Infrastructure





### 2. Access and Active Travel

### Key access improvements



### Proposed site access





# 3. Environment and Ecology

### Ecology plan





## 3. Environment and Ecology

#### Flood risk plan



#### Water quality plan



# 4. Design



## 5. Sustainability

### **BREEAM**

Building Research Establishment Environmental Assessment Method

- Management
- Health and Wellbeing
- Energy
- Transport
- Water
- Materials
- Waste
- Pollution
- Land and Ecology

| BREEAM CREDIT                                   | SITE 17                                          |
|-------------------------------------------------|--------------------------------------------------|
| Travel Plan (Tra 02-01)                         | 2 Credits                                        |