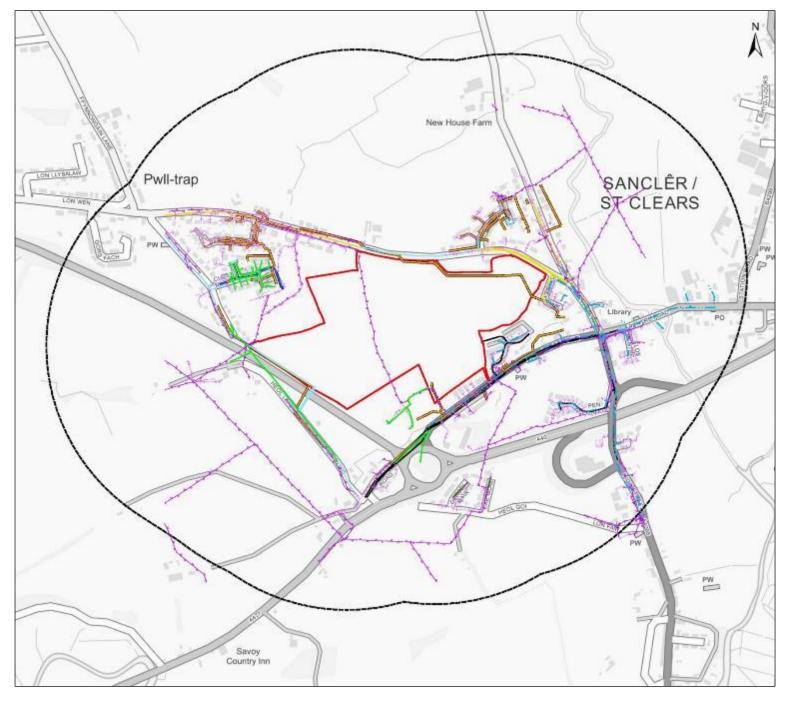

### 7 Technical Criteria

- 1. Site Conditions
- 2. Infrastructure, Access and Active Travel
- 3. Environment and Ecology
- 4. Design
- 5. Sustainability
- 6. Acquisition and Planning
- 7. Transport Accessibility

# 1. Site Conditions





### 2. Infrastructure





### 2. Access and Active Travel

### Key access improvements



### Proposed site access





# 3. Environment and Ecology

### Ecology plan





## 3. Environment and Ecology

#### Flood risk plan



#### Water quality plan



# 4. Design



## 5. Sustainability

### **BREEAM**

Building Research Establishment Environmental Assessment Method

- Management
- Health and Wellbeing
- Energy
- Transport
- Water
- Materials
- Waste
- Pollution
- Land and Ecology

| BREEAM CREDIT                                   | SITE 17                                          |
|-------------------------------------------------|--------------------------------------------------|
| Travel Plan (Tra 02-01)                         | 2 Credits                                        |
| Sustainable Transport Me