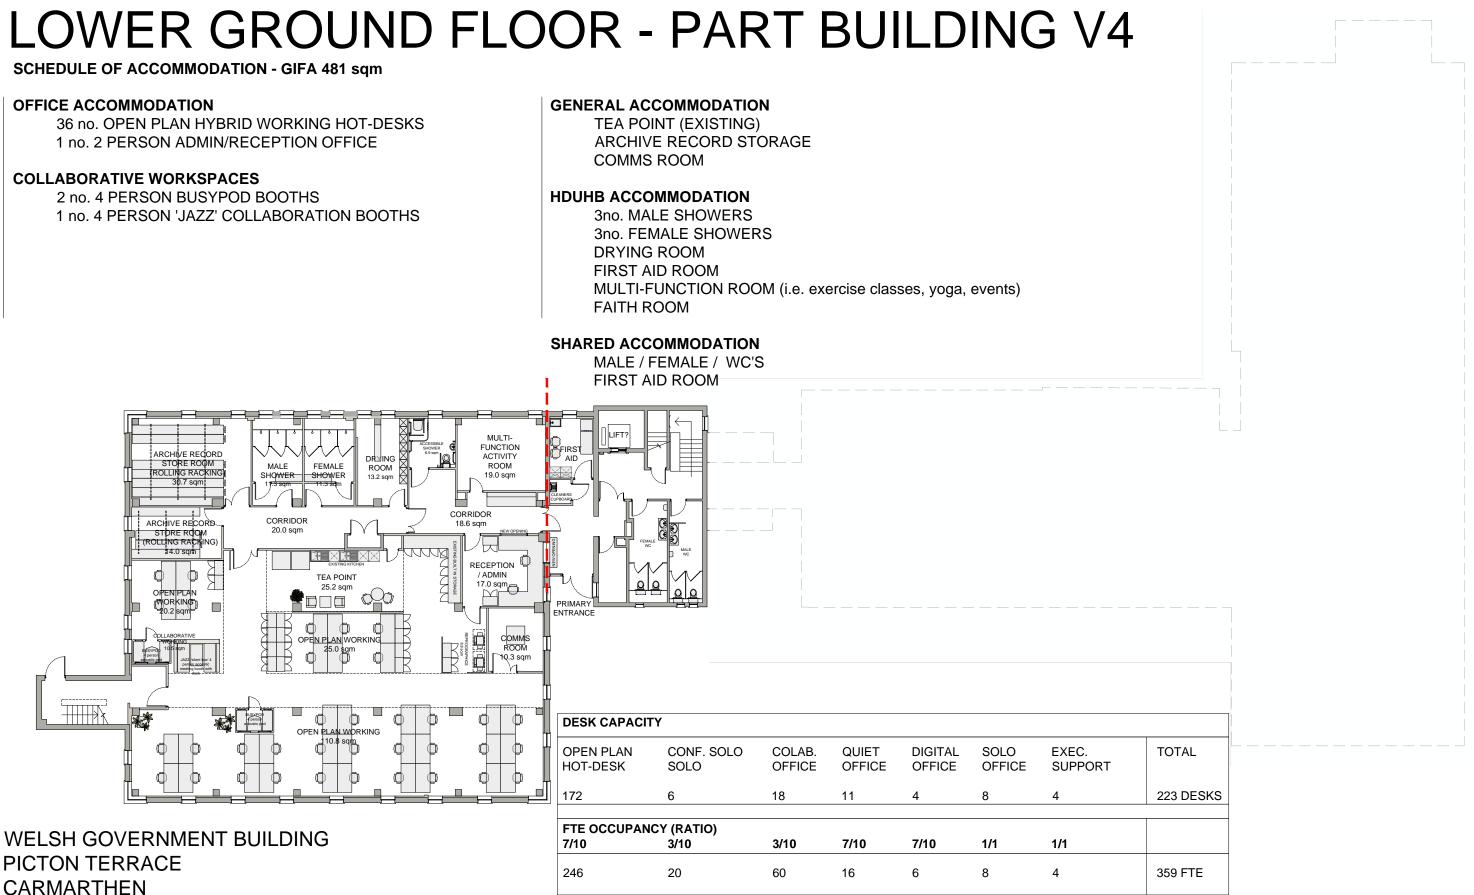

# LOWER GROUND FLOOR - PART BUILDING V4

SCHEDULE OF ACCOMMODATION - GIFA 481 sgm

# **OFFICE ACCOMMODATION**

36 no. OPEN PLAN HYBRID WORKING HOT-DESKS 1 no. 2 PERSON ADMIN/RECEPTION OFFICE

# **COLLABORATIVE WORKSPACES**

2 no. 4 PERSON BUSYPOD BOOTHS

TEA POINT (EXISTING) COMMS ROOM

**3no. MALE SHOWERS 3no. FEMALE SHOWERS** DRYING ROOM FIRST AID ROOM FAITH ROOM

CARMARTHEN