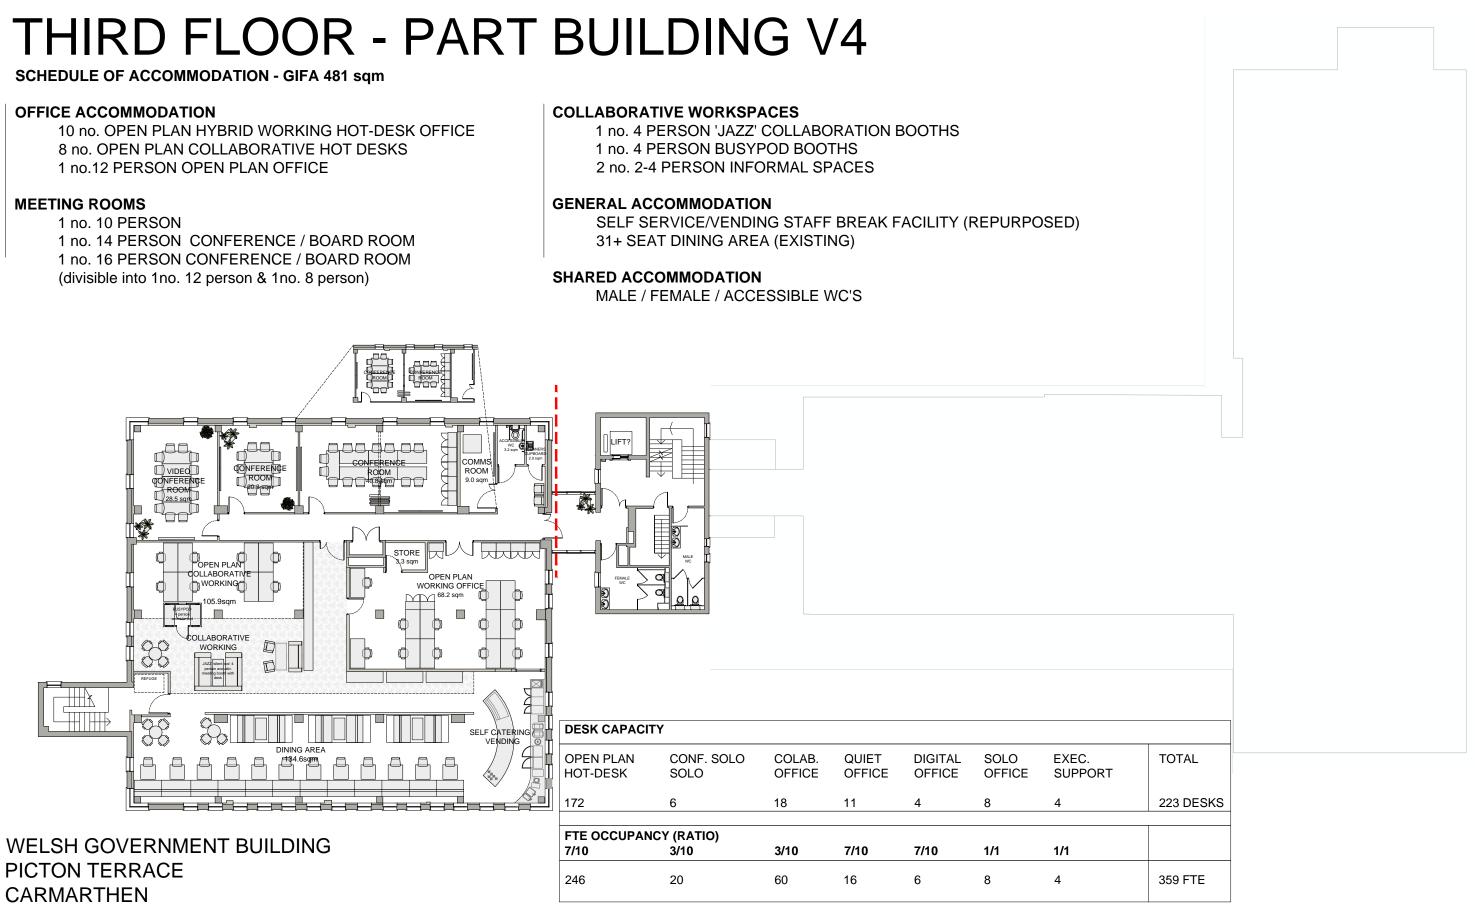

# THIRD FLOOR - PART BUILDING V4

### **SCHEDULE OF ACCOMMODATION - GIFA 481 sgm**

### **OFFICE ACCOMMODATION**

# **MEETING ROOMS**

1 no. 10 PERSON (divisible into 1no. 12 person & 1no. 8 person)

SELF SERVICE/VENDING STAFF BREAK FACILITY (REPURPOSED)