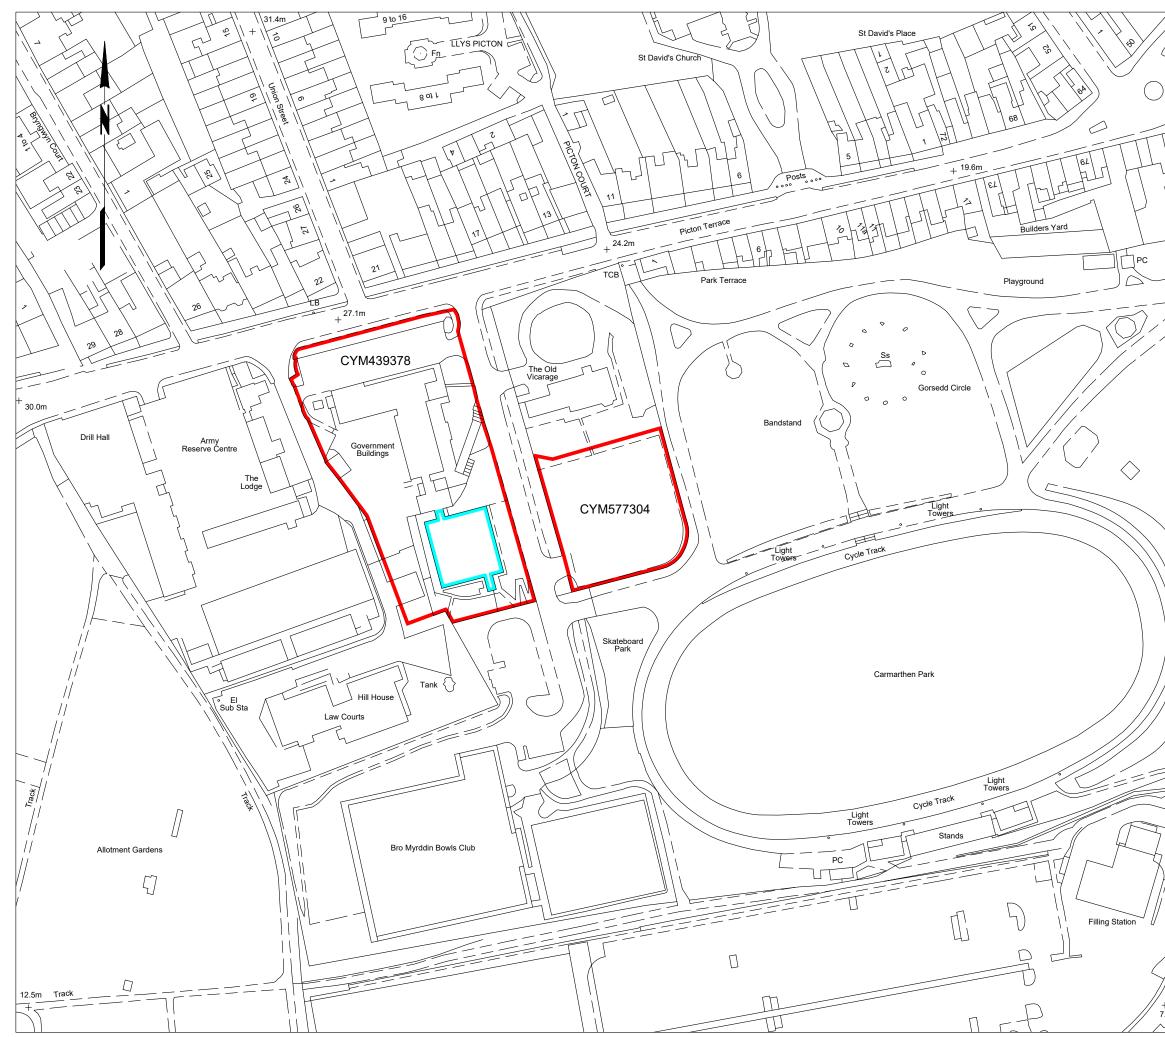

File Ref: NHS Wales\SSP Specialist Estates Service - SES\_LAPP\_secure\Red Line Plans - CAD\Hywel Dda UHB\Carmarthenshire\Welsh Government Offices, Picton Terrace, Carma

| 58 +<br>58 +<br>Club<br>Club<br>Club<br>Sta<br>PC |                                                                                                                                                                                                                 |                                                                                                                                                                                                                         |
|---------------------------------------------------|-----------------------------------------------------------------------------------------------------------------------------------------------------------------------------------------------------------------|-------------------------------------------------------------------------------------------------------------------------------------------------------------------------------------------------------------------------|
|                                                   | Cymru - Gwasanaethau                                                                                                                                                                                            | Cydwasanaethau<br>Gwasanaethau Ystadau Arbenigol<br>Shared Services<br>Partnership<br>Specialist Estates Services<br>ns) PGDip MRICS MAPM<br>eth Cydwasanaethau GIG<br>Ystadau Arbenigol<br>ared Services Partnership - |
| FSs                                               | Crown copyright and database rights 2022<br>Ordnance Survey PSGA Member Licence v3.0 [AC0000805990]<br>Hawlfraint y Goron a hawliau cronfa ddata 2022<br>Arolwg Ordnans CGSC trwydded aelod f3.0 [AC0000805990] |                                                                                                                                                                                                                         |
|                                                   | ORDNANCE SURVEY TILE SN 4019<br>NATIONAL GRID REFERENCE SN 405199                                                                                                                                               |                                                                                                                                                                                                                         |
|                                                   | Clive Ball BSc (Hons) MRICS                                                                                                                                                                                     |                                                                                                                                                                                                                         |
|                                                   | Head of Property<br>Specialist Estates Services                                                                                                                                                                 |                                                                                                                                                                                                                         |
|                                                   | Title<br>Walsh Covernment Offices                                                                                                                                                                               |                                                                                                                                                                                                                         |
|                                                   | Welsh Government Offices,<br>Picton Terrace,                                                                                                                                                                    |                                                                                                                                                                                                                         |
|                                                   | Carmarthen.                                                                                                                                                                                                     |                                                                                                                                                                                                                         |
|                                                   | Area = 0.506 (w) & 0.192 (e) ha<br>1.250 (w) & 0.473 (e) acres                                                                                                                                                  |                                                                                                                                                                                                                         |
|                                                   | Scale 1:1250 @ A3                                                                                                                                                                                               |                                                                                                                                                                                                                         |
| TANE                                              | Produced by                                                                                                                                                                                                     | Drawing Number                                                                                                                                                                                                          |
| BRICKYARD LANE                                    | CW/TJE                                                                                                                                                                                                          |                                                                                                                                                                                                                         |
| BRI                                               | Date Issued<br>TJE 07/07/23                                                                                                                                                                                     | 01S/1                                                                                                                                                                                                                   |
| +<br>7.6m                                         | Date Created                                                                                                                                                                                                    |                                                                                                                                                                                                                         |
| arthen_01S                                        | July 2023                                                                                                                                                                                                       |                                                                                                                                                                                                                         |
| _                                                 |                                                                                                                                                                                                                 |                                                                                                                                                                                                                         |