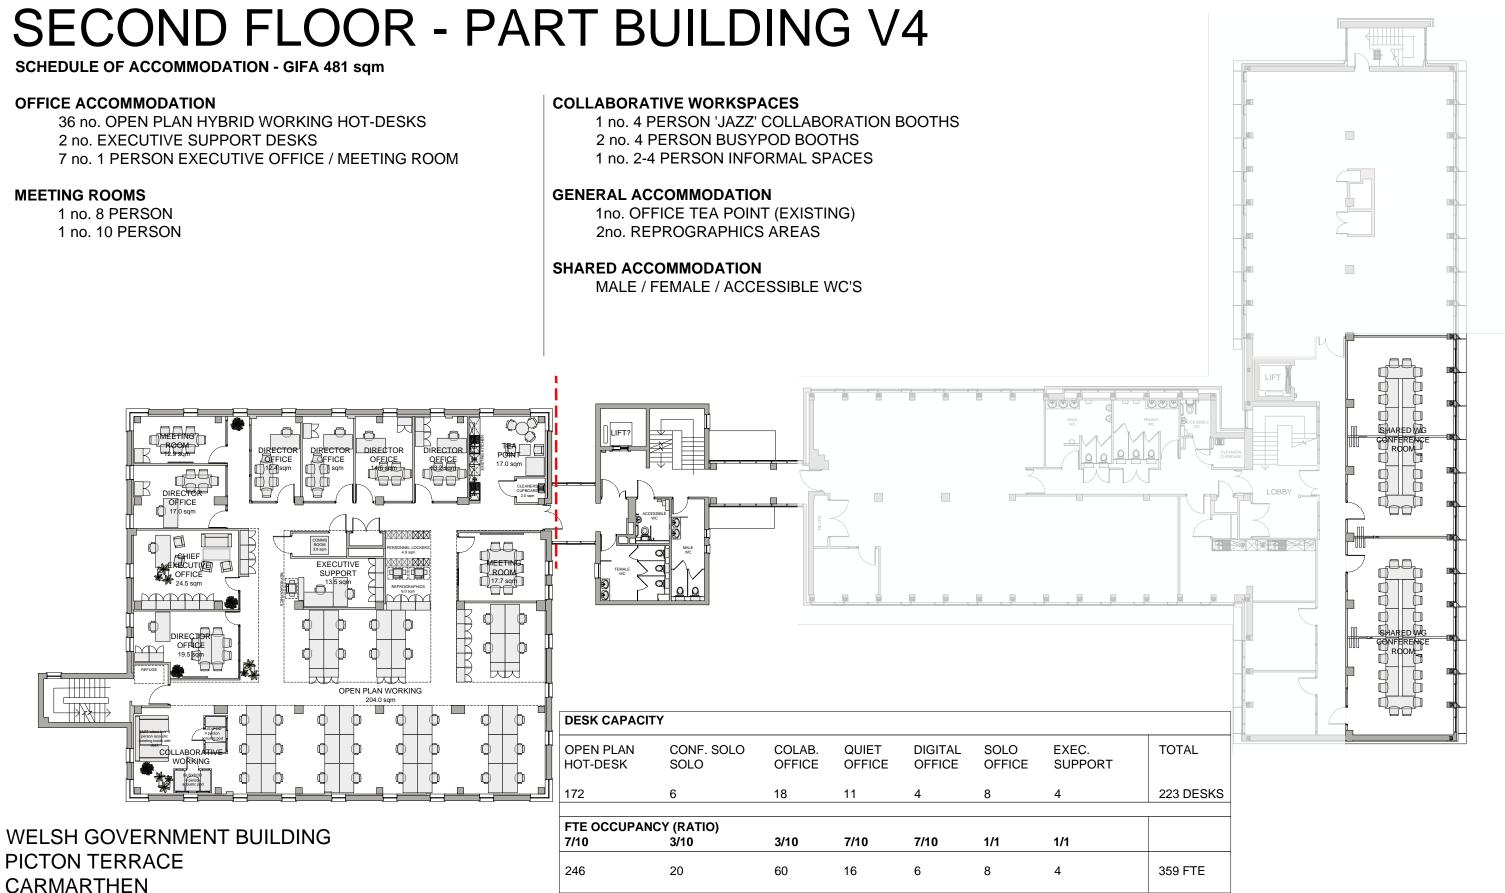

# **SECOND FLOOR - PART BUILDING V4**

**SCHEDULE OF ACCOMMODATION - GIFA 481 sqm** 

# **OFFICE ACCOMMODATION**

# **MEETING ROOMS**

2no. REPROGRAPHICS AREAS

MALE / FEMALE / ACCESSIBLE WC'S