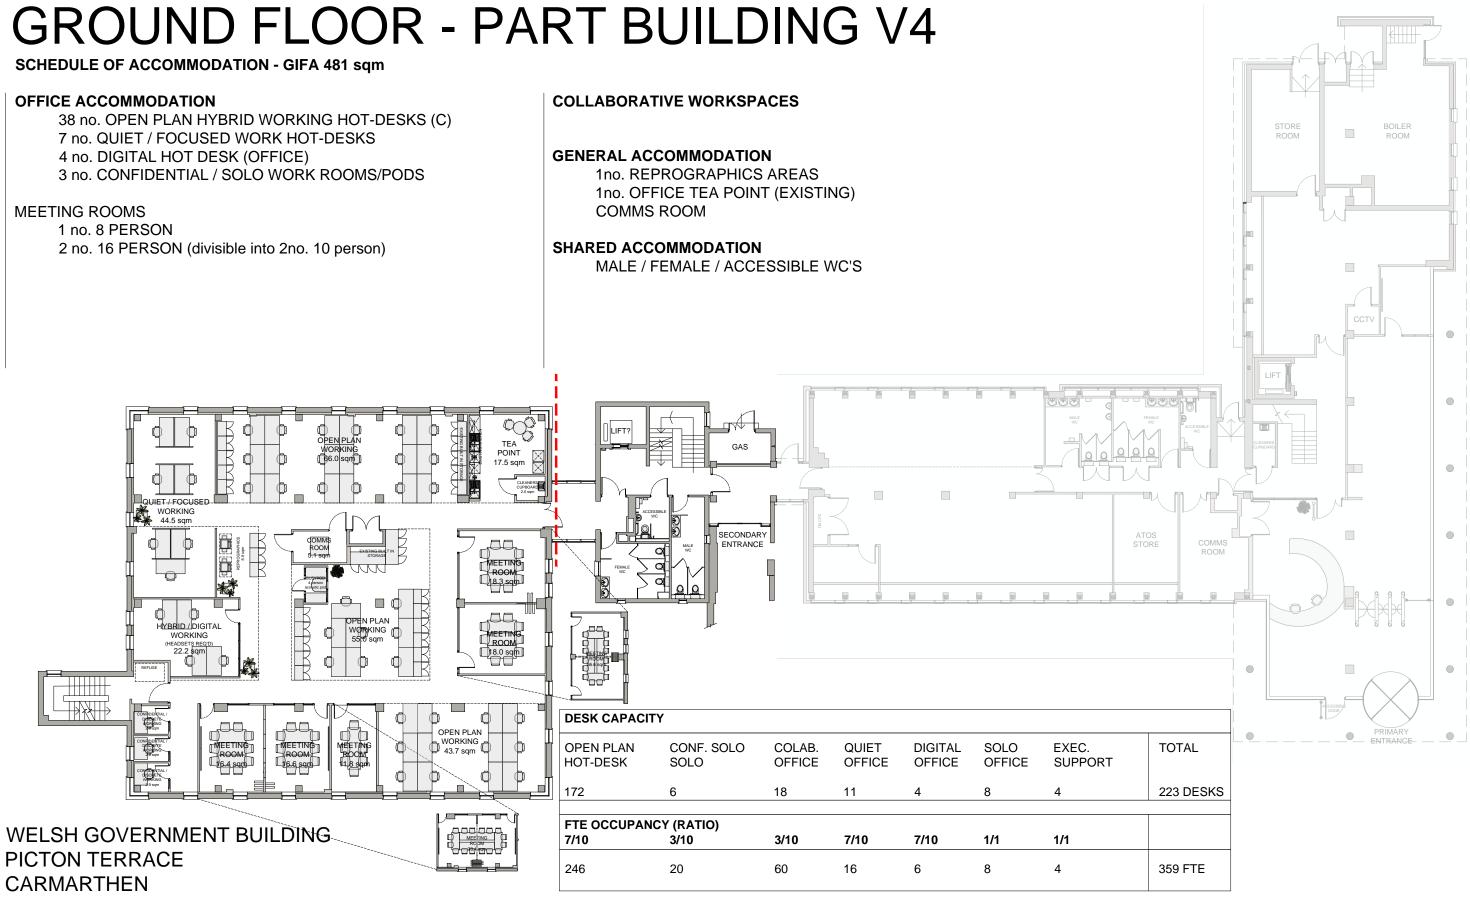

# **GROUND FLOOR - PART BUILDING V4**

7 no. QUIET / FOCUSED WORK HOT-DESKS 4 no. DIGITAL HOT DESK (OFFICE) 3 no. CONFIDENTIAL / SOLO WORK ROOMS/PODS

COMMS ROOM

### **MEETING ROOMS**

1no. REPROGRAPHICS AREAS